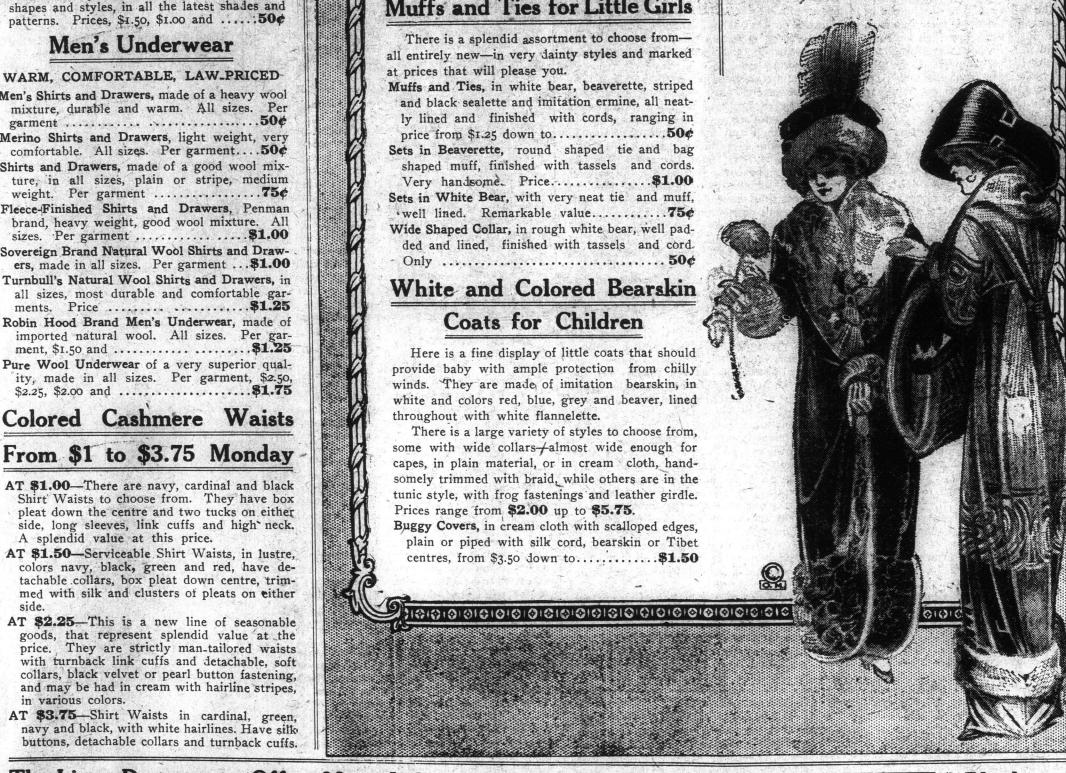

d are well lined throughout.

We know of no other garment at a popular price that will render such excellent service, or so smart in appearance, or that will give such lasting satisfaction. Price, \$29.75.

#### Muffs and Ties for Little Girls

# Handsome Dresses For Evening Wear at Popular Prices

In the View street windows we are now showing some dainty evening dresses in nets

and lace, marked at unusually low prices. These are only a few of the many handsome models that may be seen in the Mantle department on Monday. They come in white and cream, beautifully embroidered, some with Dutch, round or pointed yokes, short sleeves, allover nets or nets trimmed with pale blue, pink and other daintily colored silks.

Your choice from a wide variety, ranging in price from \$25 down to \$17.50



AT 75¢-Shirt Waists, made of navy blue and black flannelette with a small pattern in white, have detachable collars and long sleeves, with link cuffs.

AT \$1-Neat Shirt Waists, made of good print. white with plain blue stripe, have long sleeves. link cuffs, laundered collars and patch pockets. A splendid value. AT \$1.50-Striped dimity shirt waists. white

only, strictly plain tailored, laundered collars and link cuffs. This is an exceptionally neat garment and represents special value at this

price. See Window Display.

## The Monarch Knit Sweaters For Women From \$1.90

We are now showing a fine assortment of Women's Sweaters in a variety of colors and styles, at prices ranging from \$1.90 up to \$3.75. These are the famous Monarch Knit Brand and are knitted from superior worsteds in