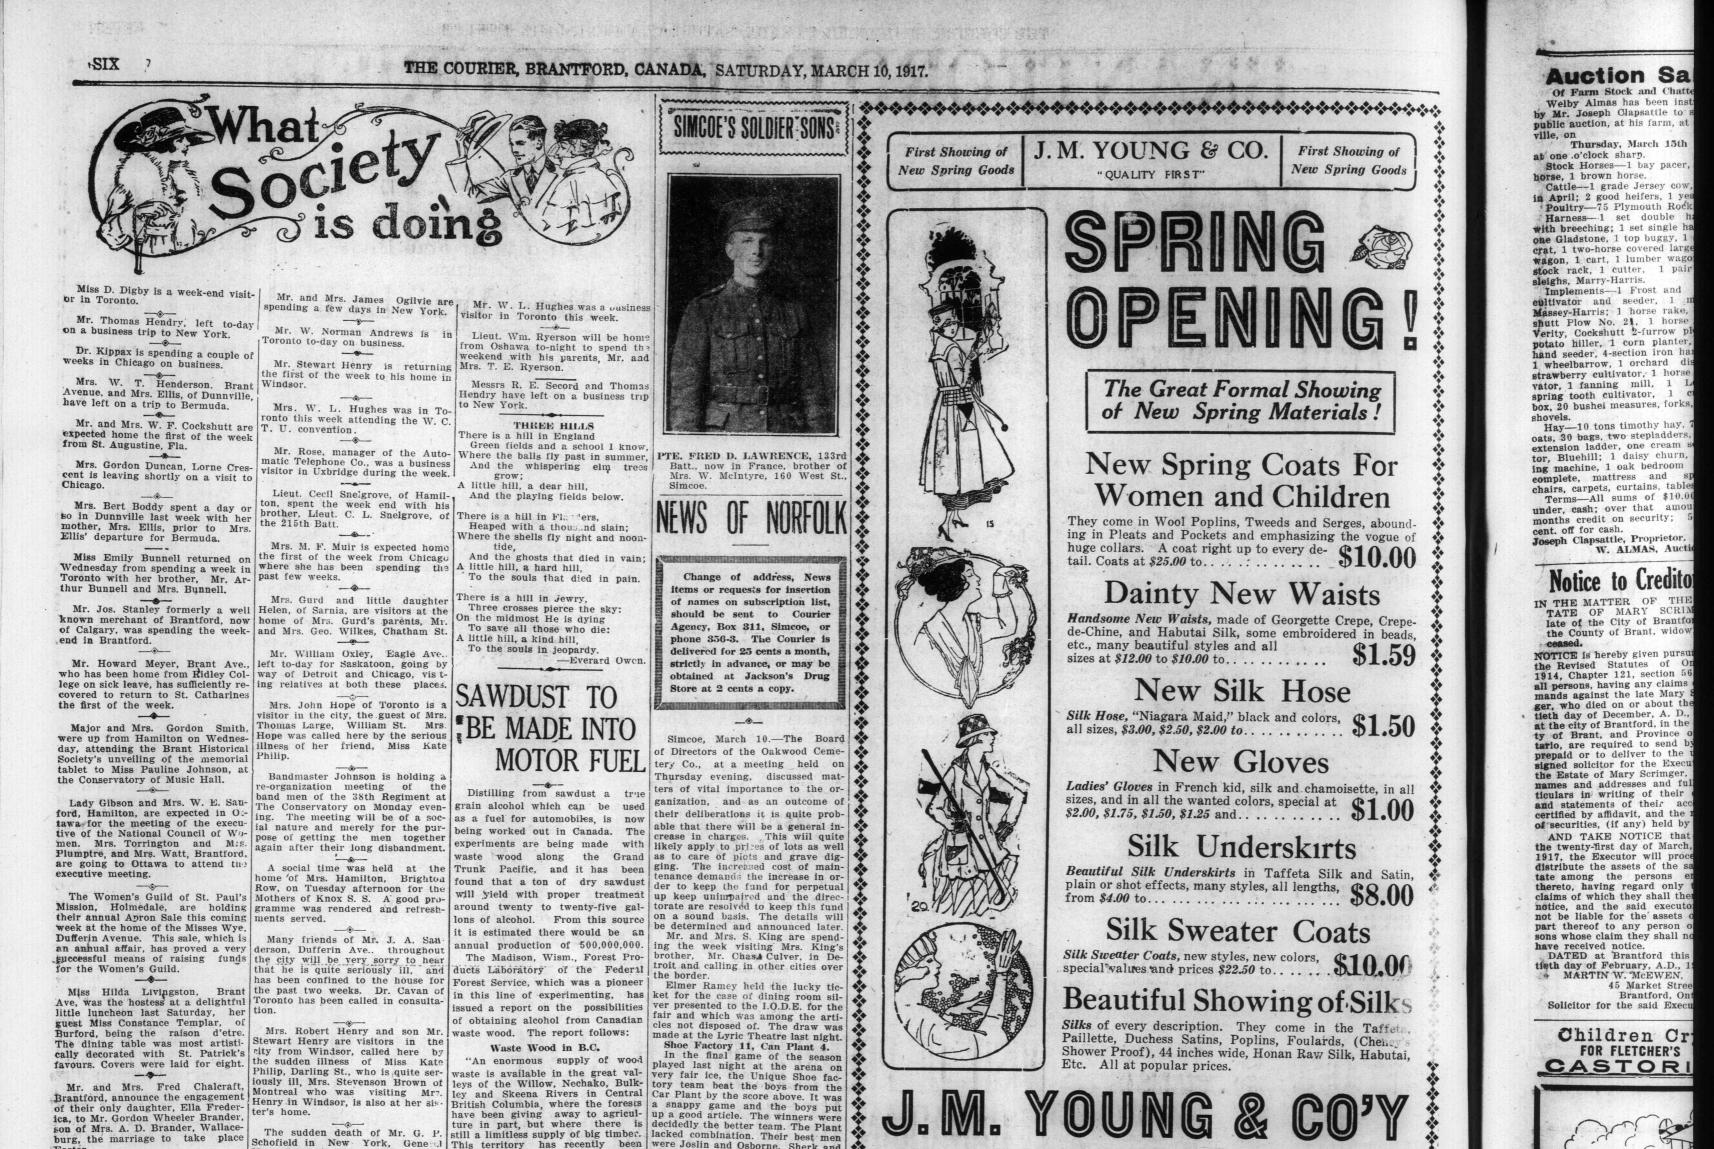

Miss Mildred Cook, Dufferin Ave. Miss Mildred Cook, Dufferin Ave., was the hostess of a charming little out the Dominion. Mr. Schofield, Mr. Schofield, was the nostess of a chaining the boundary of the boundary of alcohol have been carried on. Iuncheon on Thursday given in hon-or of Miss Ella Chalcraft who is 013 in his youth was one of the best am-The wood waste is broken down by the experiments for the production of of Miss End Charlet it who Mrs. of the April brides-to-be. Mrs. Frank Benedict also entertained very delightfully for her niece than once in the eighties, when la-Miss Chalcraft, last week, at her crosse was so much the vogue here. cesses into a true grain alcohol. home, Chatham St., giving a han1- Latterly his favorite sports were

kerchief shower in her honor. golf and ya