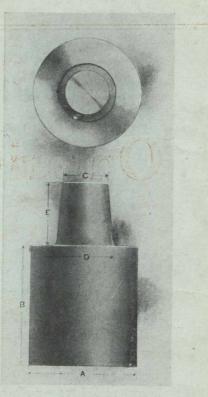

## **BALL GRANULATORS**

The only mill in which the pulp level can be positively controlled to suit varying conditions. This is effected by the patented variable discharge diaphragm shown by the sectional view in the illustration. For further information see Bulletin 1813.