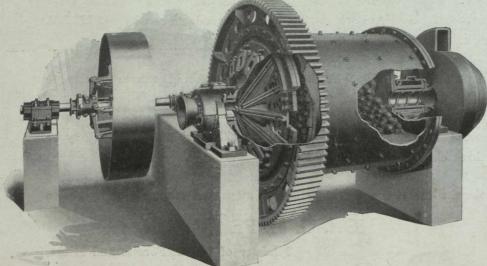

## **BALL GRANULATORS**

The only mill in which the pulp level can be positively controlled to suit varying conditions. This is effected by the patented variable discharge diaphragm shown by the sectional view in the illustration. For further information see Bulletin 1813.