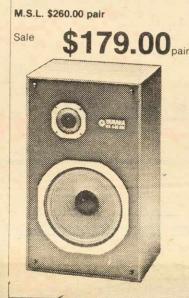

## Yamaha NS-440 Speakers

These are the perfect speakers for those who want to enjoy Yamaha's natural sound on a budget. A clean sounding two-way system with 10 inch woofer and 4 inch flare dome tweeter. A very complete final link for any fine stereo system.