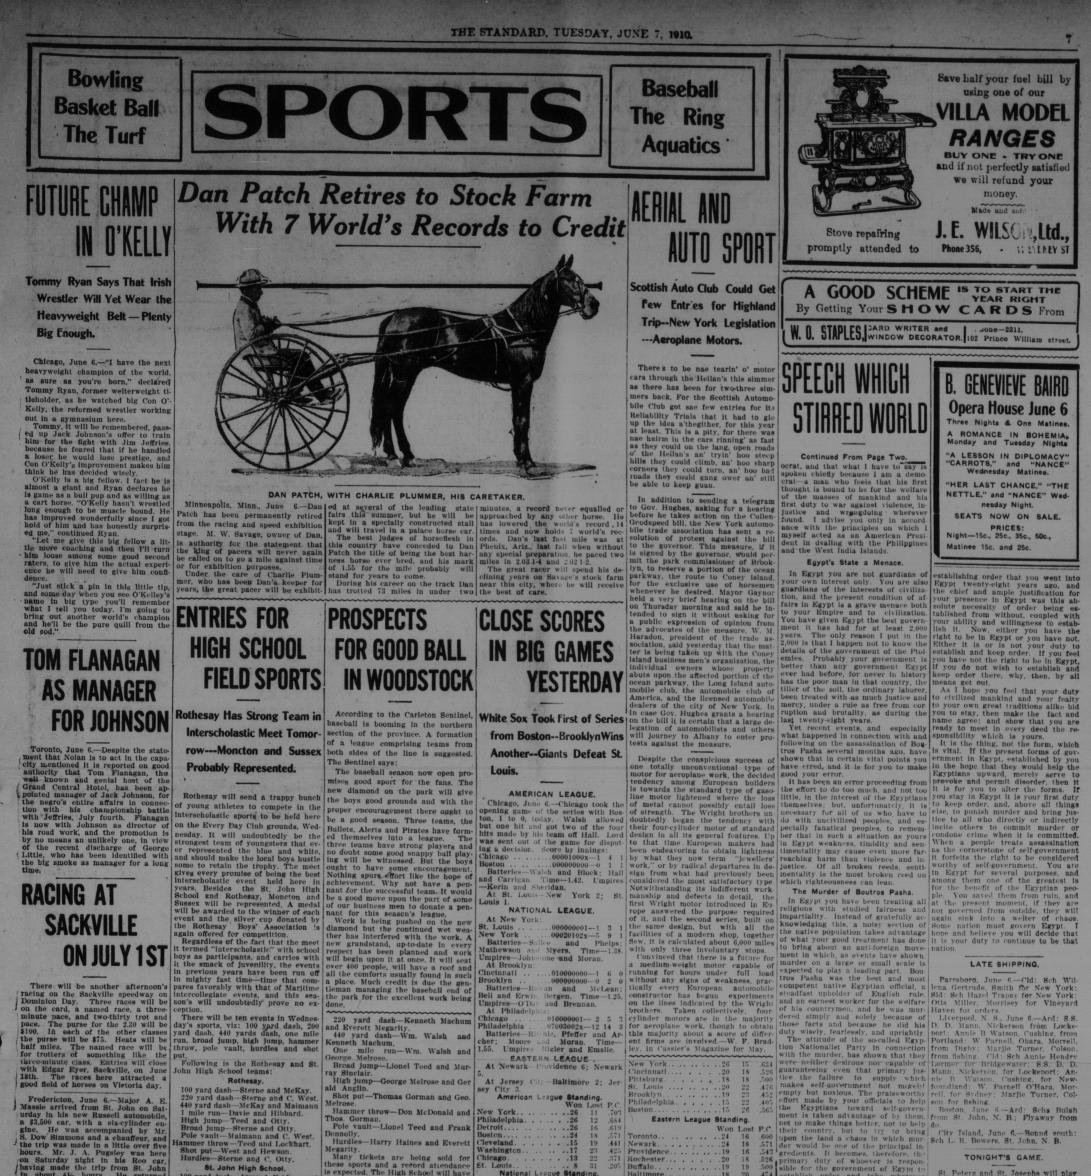

If miles. The named race will be r trotters of something like the resminute class. Entries will close the Edgar Eyer, Sackville, on June th. The races here attracted a sod field of horses on Vietoria day.

icton, June 6.-Major A. E. arrived from St. John on Satar, with a six-cylinder en-

 Bigh School teams:

 Rothesay.

 100 yard dash.—Sterne and McKay.

 220 yard dash.—Sterne and C. West.

 440 yard dash.—Sterne and C. West.

 11 mile run.—Davie and Hibbard.

 High jump—Teed and Otty.

 Broad jump—Sterne and Otty.

esay and St.

Cenneth Ma One mild corge Mell Bread jun Sinclair el Teed and Mur-

ray Sincla High jur ald Anglin mp-George Melrose and Ger

aid Angun. Shot put-Thomas Gorman and Geo. Melrose. Hammer throw-Don McDonaid and Thos. Gorman. Pole vault-Lionel Teed and Frank

| 0.0