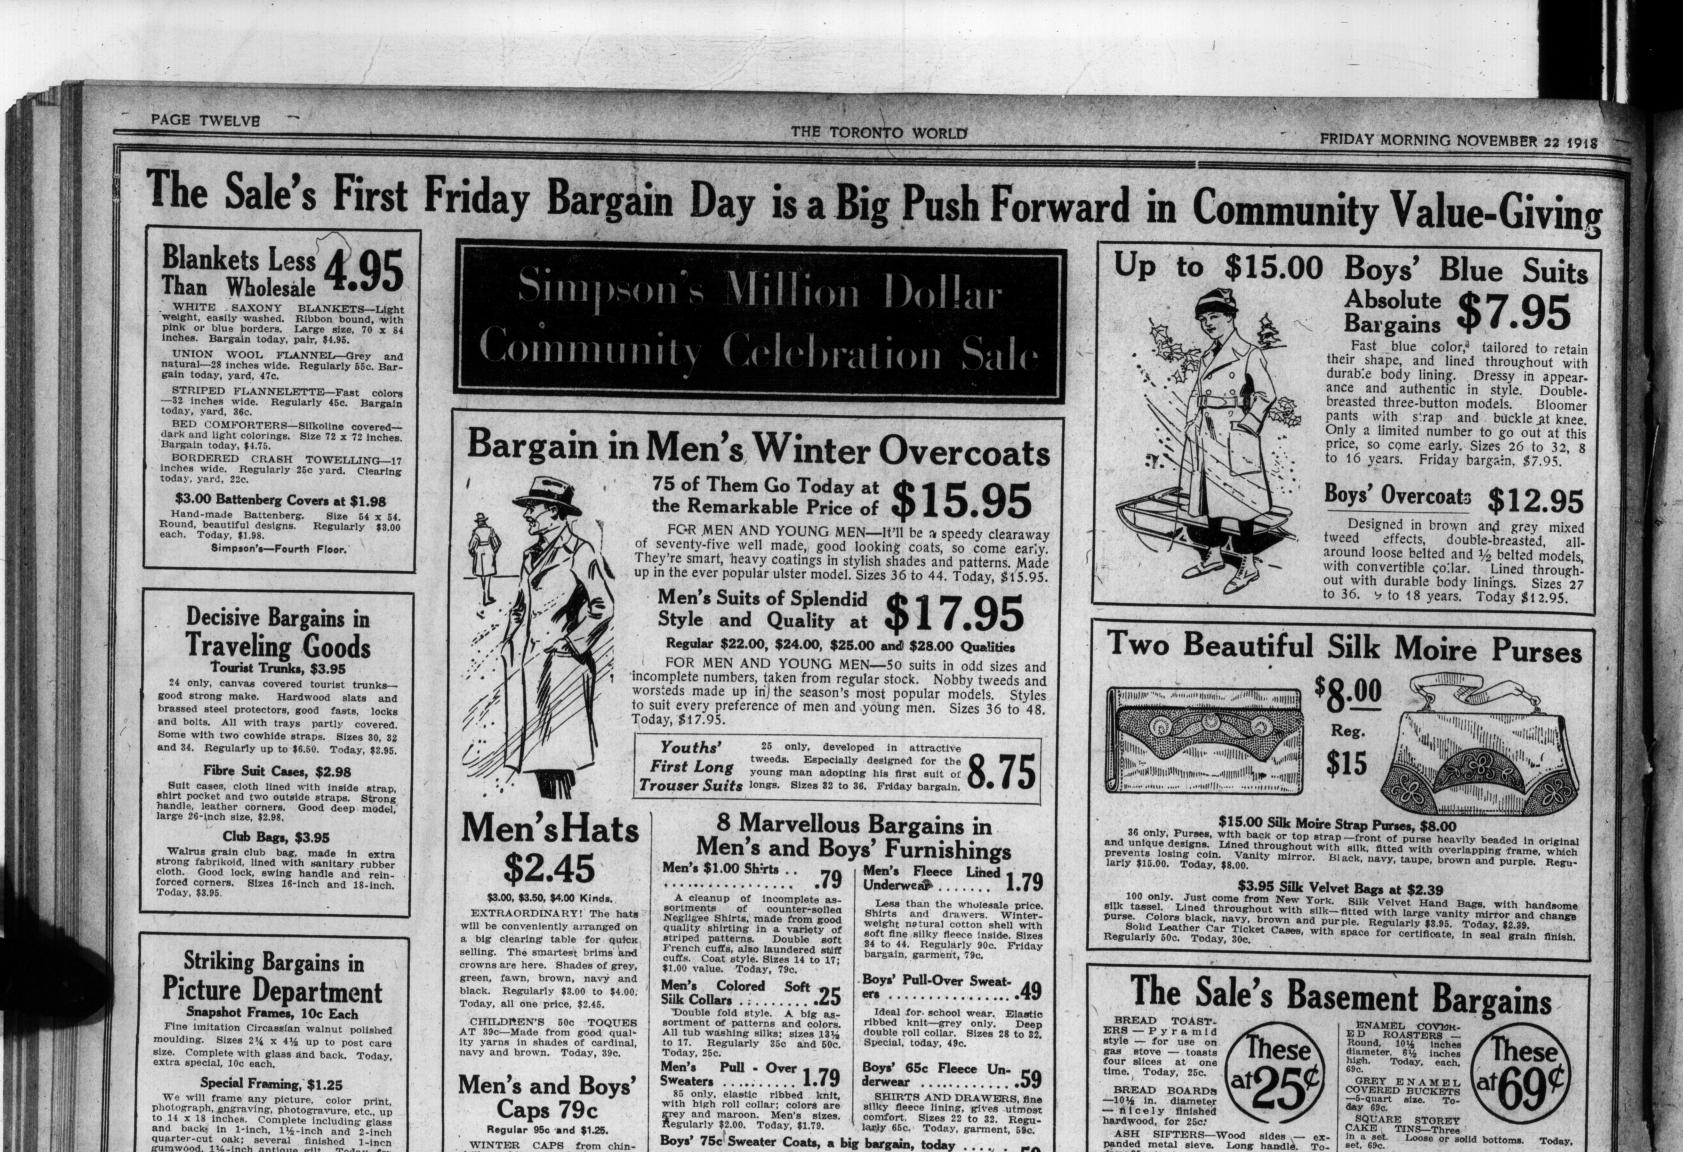

larly 75c-63c

Safety Speeder

Scooters, 95c

has three steel wheels and steering handle.

Truck Wagons,

\$1.48

Slat tops, painted red, 4 in. steel wheels, and handle that steers.

Wooden platform, 6 wide, painted red, and

Fire Engine, auto style, long handle, bell rings automati-cally. Special today, \$1.98. Artillery Outfit, a horse, cart, soldier and detachable cannon. All metal, 16 in. long, with ammunition. Today, 49c.