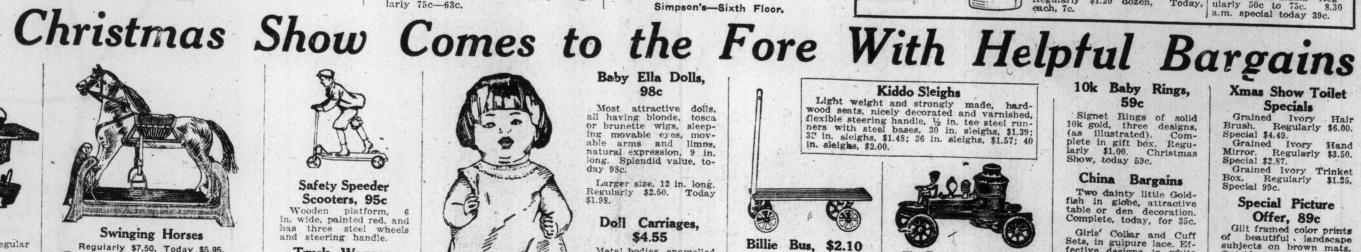

Swinging Horses

Regularly \$7.50, Today \$5.95. Dappled grey horses on specially constructed platform that swings to and fro-horse complete with saddle, stirrups and harness; height from floor to saddle, 18 inches.

larly 75c-63c

Safety Speeder

Scooters, 95c

has three steel wheels and steering handle.

Truck Wagons,

\$1.48

Slat tops, painted red, 4 in. steel wheels, and handle that steers.

Wooden platform, 6 wide, painted red, and

Fire Engine, auto style, long handle, bell rings automati-cally. Special today, \$1.98. Artillery Outfit, a horse, cart, soldier and detachable cannon. All metal, 16 in. long, with ammunition. Today, 49c.