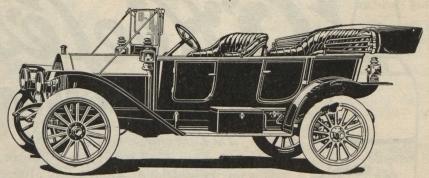

## Russell "30" \$2350 Equipped

Simplicity:
Lubrication system simple,
Ignition system simple.
Carburetor simple—easy to
adjust.

FOR anyone, and especially for the man who prefers to drive his own car the simplicity of the Russell is mighty important. And as to Russell reliability—that is almost a household word.