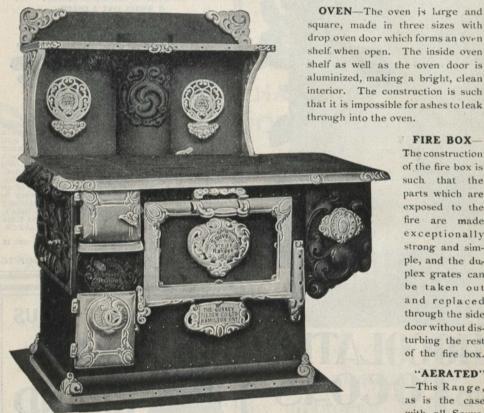

## FIRE BOX-

The construction of the fire box is such that the parts which are exposed to the fire are made exceptionally strong and simple, and the duplex grates can be taken out and replaced through the side door without disturbing the rest of the fire box.

## "AERATED"

-This Range, as is the case with all Souvenirs, is fitted with the celebrated

"AERATED OVEN" by which fresh air is constantly being heated and admitted into the oven, carrying all impurities up the chimney. This particular "AERATED" feature always keeps the interior of the oven sweet and wholesome