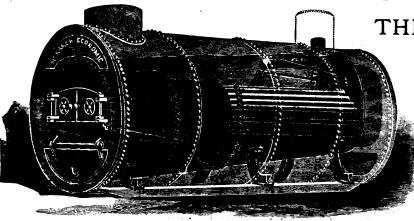

### THE MONARCH ECONOMIC BOILER

Patented Can. May 6, 1866; Feb. 10, 1887. Patented U.S.A. Oct. 5th, 1886; Aug. 23, 1887; May 8, 1888. Is the strongest and most portable boiler in use, and its high economy in fuel makes it specially valuable to gold miners. Tested evaporation 10.25 lbs. of water per pound of ordinary Nova Scotia Coal.