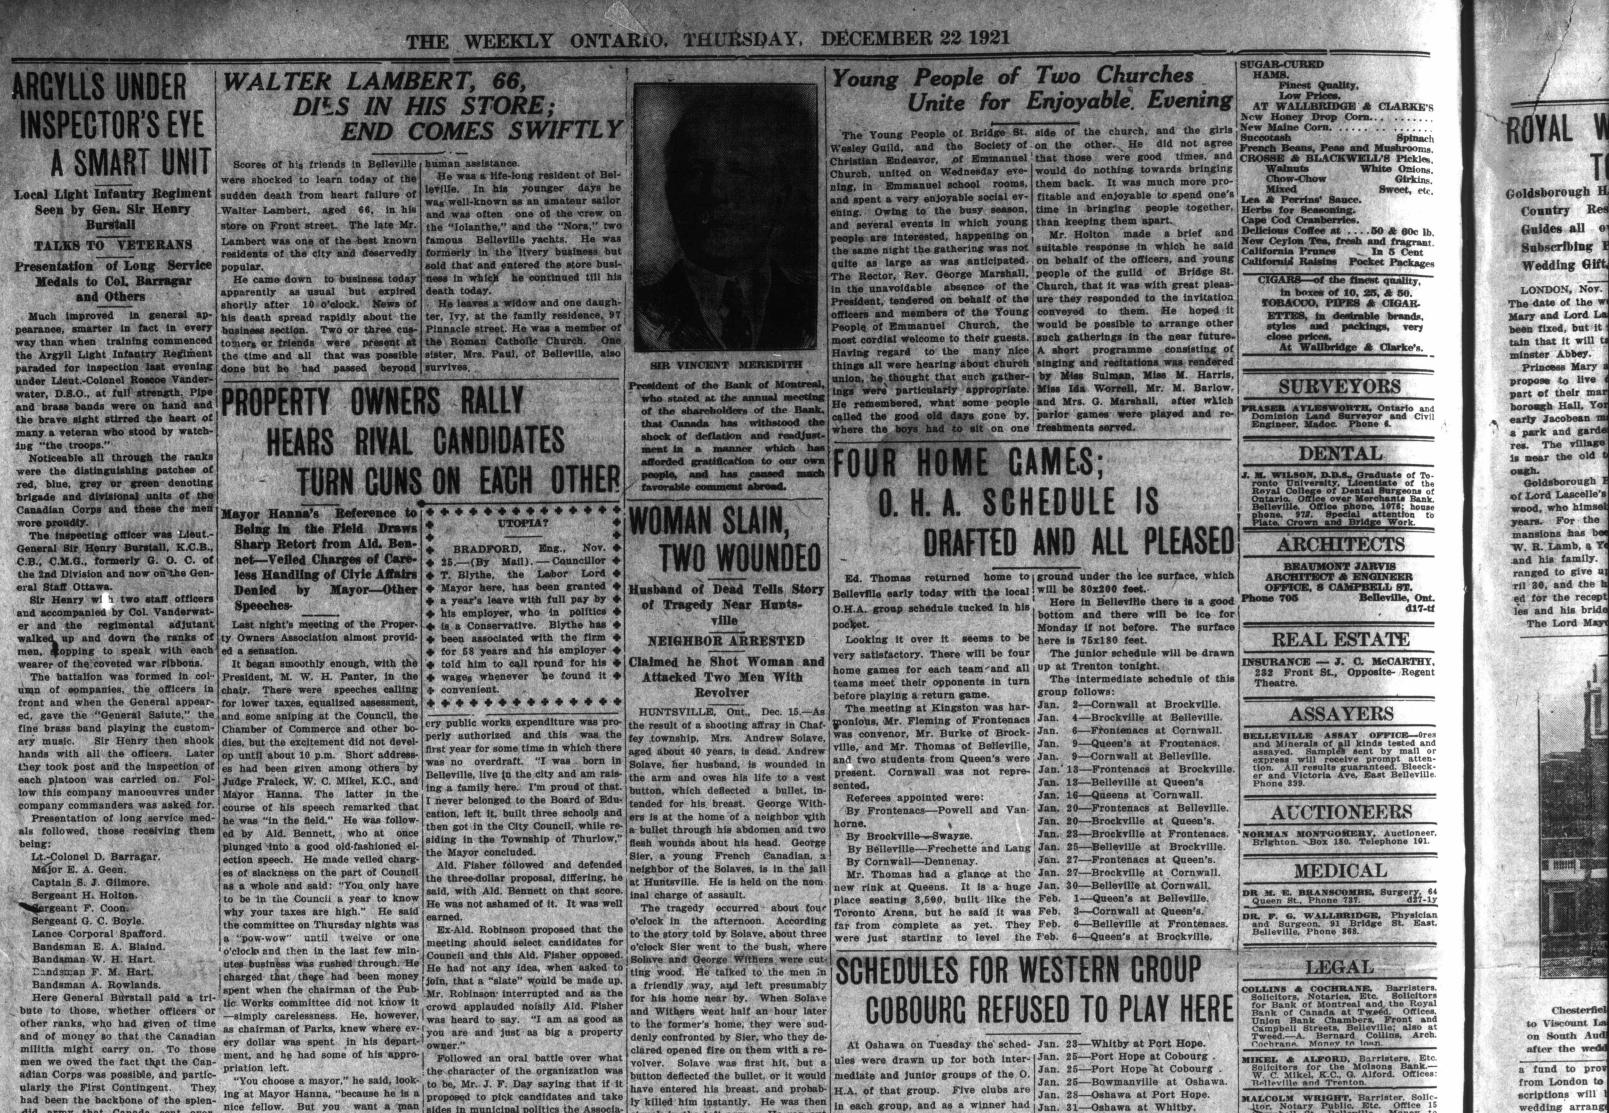

MALCOLM WRIGHT, Barrister, Solic

many a veteran who stood by watching "the troops." were the distinguishing patches of red, blue, grey or green denoting

brigade and divisional units of the Canadian Corps and these the men