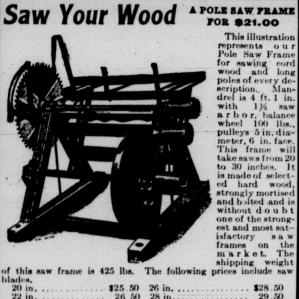

Save ± of Every Dollar

e can supply the ordinary cord wood saw frame for \$18.00 • Can supply the ordinary cord wood saw frame for \$18.00

You can buy any article listed here without a cent in dvance as we will ship C.O.D. on receipt of your order