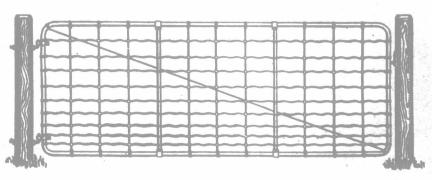

### Welded Pipe Sections and Better Galvanizing

NOT content with having "Frost" Gates imitated we have installed a modern galvanizing plant for coating the frames of all plain and fancy gates. Thus, we are able to give "Frost" Gates a more permanent finish than their imitations. The pipe is first put through a pickling ness which removes all ert, grease and scale, so that the galvanizing not only sureads all over the surface of the metal, but goes into it, filling up the pores and giving an even, smooth and exceptionally durable coating.

Furthermore, "Frost" Gates have the distinction of being the first in which the frame is not weakened by having the "thread" cut half way into the pipe in order to join it to the coupling. No "threaded" ends—no couplings—in "Frost" Gates. Instead, the pipe sections are WELDED together, making the part that was heretofore the weakest now the thickest and heaviest. And by welding, the tubing is made continuous—the gates are free from unsightly couplings.

When ordering, don't just ask for a metal gate. Specify a "Frost" Galvanized Gate. No extra charge is made for the welded-improvement or for the more handsome and permanent finish.

There is a hustling dealer in your neighborhood who makes a business of supplying "Frost" Gates and building "Frost" Fences. If he is not known to you, write us.