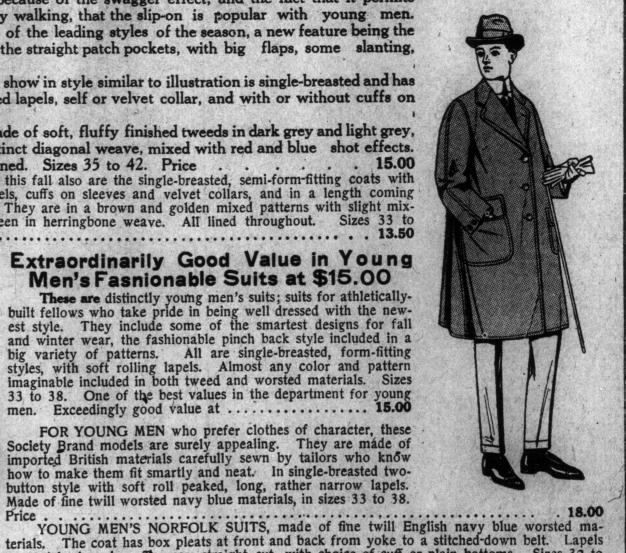

# The Newest in Soft and Stiff Hats for Men

These Fashionable Slip-on Top Coats Are Popular With Young Men

MAYBE IT'S because of the swagger effect, and the fact that it permits free and easy walking, that the slip-on is popular with young men.

Anyway it's one of the leading styles of the season, a new feature being the

velvet collar and the straight patch pockets, with big flaps, some slanting,

soft, slightly rolled lapels, self or velvet collar, and with or without cuffs on

just below knees. They are in a brown and golden mixed patterns with slight mix-ture of red and green in herringbone weave. All lined throughout. Sizes 33 to

Extraordinarily Good Value in Young

Men's Fasnionable Suits at \$15.00

**These are** distinctly young men's suits; suits for athletically-built fellows who take pride in being well dressed with the new-est style. They include some of the smartest designs for fall and winter wear, the fashionable pinch back style included in a

big variety of patterns. All are single-breasted, form-fitting styles, with soft rolling lapels. Almost any color and pattern imaginable included in both tweed and worsted materials. Sizes

33 to 38. One of the best values in the department for young men. Exceedingly good value at ..... 15.00

Society Brand models are surely appealing. They are made of imported British materials carefully sewn by tailors who know

how to make them fit smartly and neat. In single-breasted two-button style with soft roll peaked, long, rather narrow lapels.

Made of fine twill worsted navy blue materials, in sizes 33 to 38.

FOR YOUNG MEN who prefer clothes of character, these

are notch shaped. Trousers straight cut, with choice of cuff or plain bottoms. Sizes 32 to

One line we show in style similar to illustration is single-breasted and has

They are made of soft, fluffy finished tweeds in dark grey and light grey, forming an indistinct diagonal weave, mixed with red and blue shot effects.