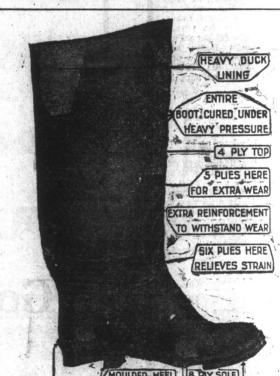

# FISHERMAN'S FRIEND, 'The Excel Boot'

HEAVY TOUGH ON ROCKS DOUBLE SOLE RUNS ALL HEAVY CLOTH RUBBER SOLE THE WAY UNDER HEEL INSOLE TOUGH ON ROCKS SPECIALLY CONSTRUCTED.

MADE ALL IN ONE PIECE WITH TIRE TREAD SOLES. REINFORCED VAMP AND HEELS. WEAR-PROOF UPPERS. DOUBLE WEAR IN EACH PAIR.

# Parker & Monroe, Ltd.,

For terms and prices write to