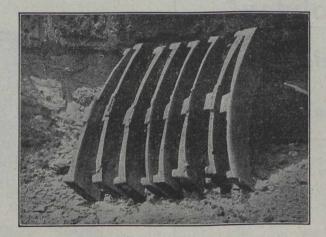

## **STEEL BACK BRAKE SHOES**

wear as shown above, before they are scrapped and they wear safely, too. You get your full money's worth in satisfactory service from them always.

Steel Back Car, Coach and Driver Shoes are absolutely essential for safe and economical operation in heavy and high-speed service.