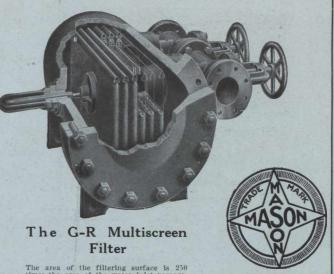

# Impure Water is Too Expensive For <u>You</u>

The only kind of distilled water you can use profitably for boiler feed is **pure** water. If oil is allowed to enter the boiler it forms a coating on the heating surface necessitating the burning of more coal. The boiler too, is in danger of severe damage. Remove the costly oilelement from boiler-feed with the G.-R. MULTISCREEN FILTER. It is also very effective for removing mud or sand from lake or river water.

The area of the filtering surface is 250 times the area of the water inlet passage, thus insuring a slow and efficient rate of filtration through the filtering cloths. Remarkably simple to keep clean.