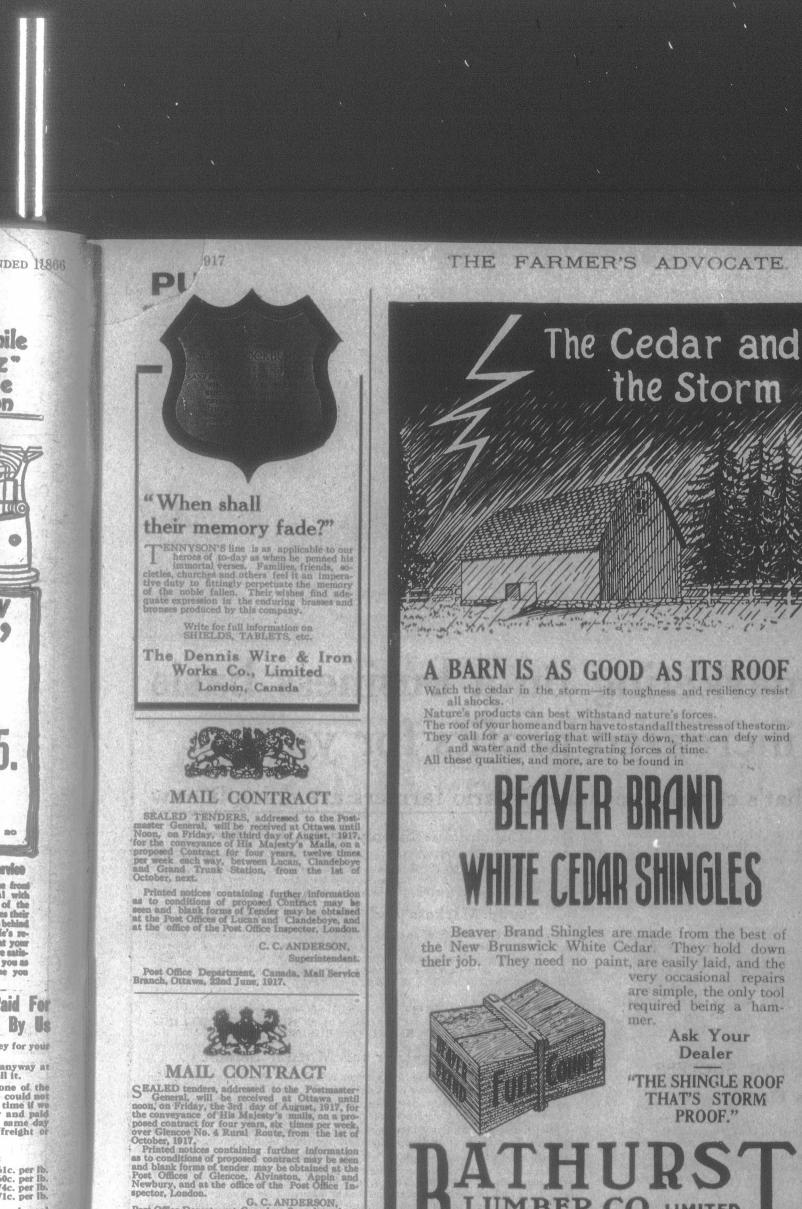

## THE FARMER'S ADVOCATE.

the Storm

# A BARN IS AS GOOD AS ITS ROOF

Watch the cedar in the storm-its toughness and resiliency resist

Nature's products can best withstand nature's forces. The roof of your home and barn have to stand all thest ress of the storm. They call for a covering that will stay down, that can defy wind and water and the disintegrating forces of time. All these qualities, and more, are to be found in