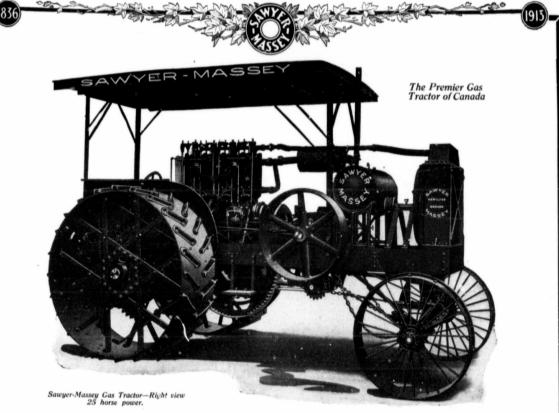

## ECONOMY—RELIABILITY—POWER

The SAWYER-MASSEY "25" Gas Tractor excels in these three essentials.

Simple construction and perfect co-ordination of parts insure economy of gas and oil and the greatest ease in handling and keeping in repair.

Correct design, the best of materials, skilled workmen and competent supervision in manufacture insure absolute reliability and the maximum of service.

Rated at 25 Nominal and 45 Brake Horse Power, the **SAWYER-MASSEY** Gas Tractor develops 52 Actual Brake Horse Power. It has power for the heaviest work, and such power as comes only from perfect construction throughout the whole mechanism.

The **SAWYER-MASSEY** "25" Gas Tractor has demonstrated its superiority in Canada. It will give efficient service under any conditions, and will easily prove its superiority anywhere.

We have an attractive proposition for Dealers in Foreign Countries, and invite correspondence.