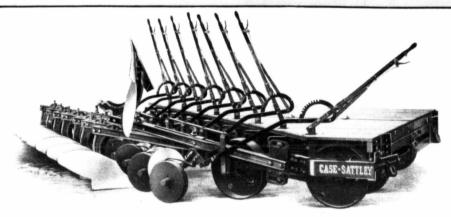

## The PLOW that MEETS EVERY DEMAND

YOU couldn't ask more of an Engine Plow than the Case-Sattley Engine Gang-Plow will give you. Examine their Construction and you'll see that they are strongly and staunchly Built to with-stand Heavy Work and Hard Field Conditions. And yet—they pull wonderfully easy and are easily controlled. They insure Good Crops by plowing deep and with uniformity, putting the ground in the best condition for Seeding. Built in five sizes, 4,6,8,10 and 12 Bottom, Stubble or Breaker. Can be used with steam or gasoline tractor.