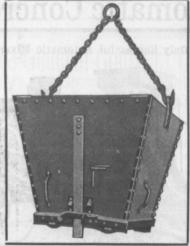

## "HOPKINS" CONCRETE BUCKET

This particular style of bucket is in high favor with contractors for all classes of concrete work.