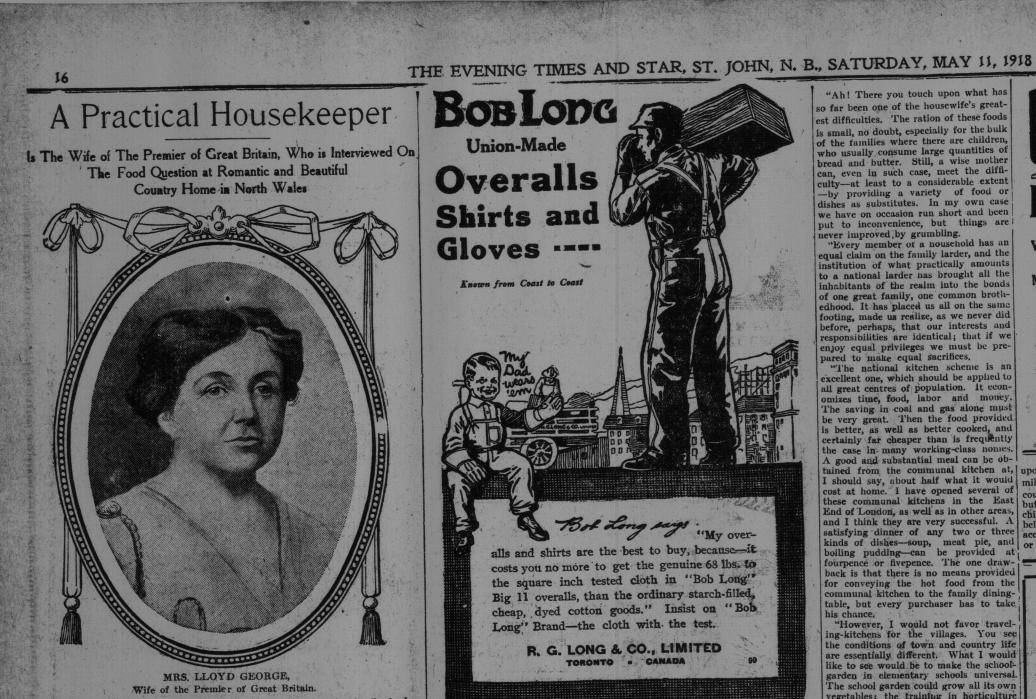

BENSON'S CORN STARCH

Benson's will give

the best results.

so far been one of the housewife's greatest difficulties. The ration of these foods

table, but every purchaser has to take "However, I would not favor travel-ing-kitchens for the villages. You see the conditions of town and country life are essentially different. What I would