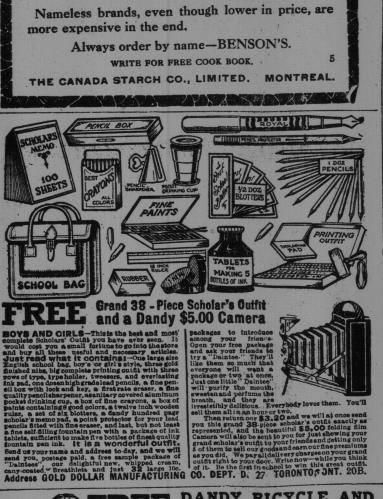

Furniture, Woodwork and Picture Frames look far more cheery and "homey" when brightened up with "C.P. Sun Varnish Stains".

C. P. SUN WATERPROOF FLOOR VARNISH is made expressly for floors, and gives wonderful service. It is waterproof—dries very hard—and is not easily marked or scratched.

Before you paint, read our book, "What, When and How To Paint". Sent free to every man and woman who wants to choose the right paint and varnish for every job.

Also use our FREE DECORATIVE SERVICE. Our experts will suggest color schemes for finishing any part of the exterior or interior of your building.

THE CANADA PAINT CO. LIMITED, Makers of the famous "ELEPHANT BRAND" White Lead. 572 William Street, Montreal. 112 Sutherland Ave., Winnipeg.

FREE BIG PHONOGRAPH
AND BRITISH LION OR
PRINCESS PAT RING