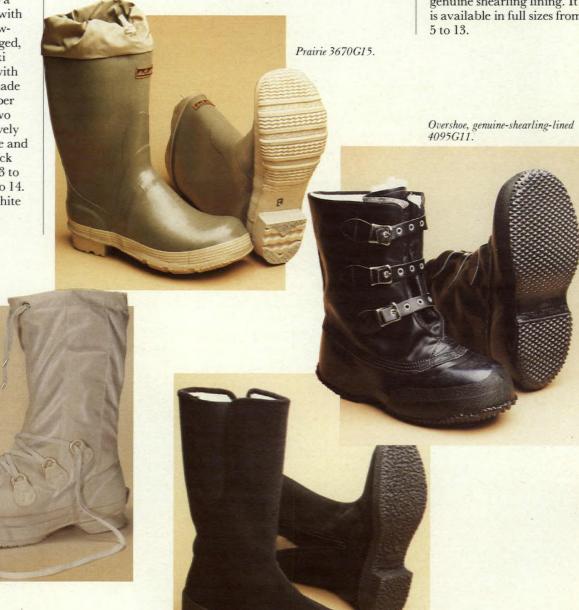

#### Prairie 3670G15

When cold and wet conditions prevail, Acton's water-proof Prairie boot provides excellent protection. The 30.5-cm-high green rubber boot features a warm removable, felt liner, stretchy net lining, steel shank and antislip-design outsole. Its adjustable nylon collar-top prevents snow or other particles from entering the boot. The Prairie is available in full sizes from 6 to 13.

### Overshoe, Genuine-Shearling-Lined 4095G11

For top protection against cold weather, Acton offers this genuine-shearling-lined model tank boot, for transport personnel and all who require a work boot overshoe. Made of black, first-quality, chrome-tanned leather sewn to a rubber bottom, the boot features a bellowed tongue, three-strap-and-buckle adjustment, felt insoles and genuine shearling lining. It is available in full sizes from 5 to 13.

Mukluk/Chimo boots 4090G13.

Women's extreme cold weather boot 5642G61.