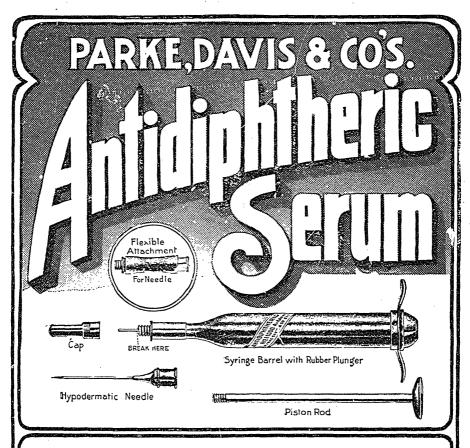

Bulbs of 500, 1000, 2000, 3000 and 4000 units. Piston-syringe container, with flexible needle connection.