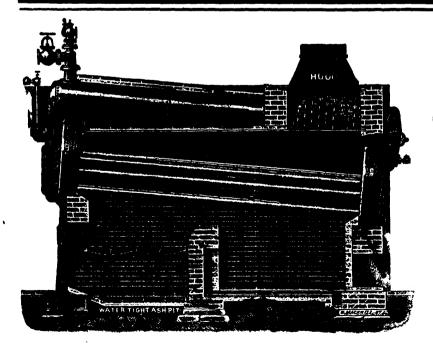

## HEINE SAFETY BOILER

MANUFACTURED BY

## The Canadian Heine Safety Boiler Co.

THE HEINE SAFETY BOILER—Made in units of 100 to 500 h.p., and can be set in batteries of any number. Suitable for Mines, Pulp Mills, Water and Electric Installations, and large plants generally. The best and most economical boiler made.