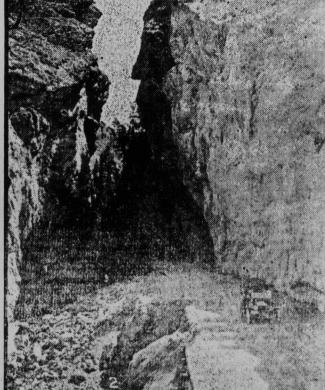

# Highway of the Great Divide

resort in the Canadian Pacific Rock waters of the great Columbia River, lies an Alpine ridge of spectacular beauty, forming of the Great Divide. This ridge is penetrated by two comparatively casy passes, the Simpson, and the Ver-million which lead into the Valley of the Kootenay River, a region abound-ing in game on account of its being well south of the main line of the well south of the main line of the Canadian Pacific Railway. Between the Kootenay River and the Columbia River is a small range of mountains through which the Sinclair Pass and Canyon provide an easy road. When the first surveys were made for an automobile road between Benff and Windermere it was planned to use the Simpson, Governor of the Hudson's Bay Company, who made this crossing in 1841. But the route over the Vermittion was found to be easier and at the same time more beautiful, and construction of the Highway of the Great Divide was commenced from opposite struction of the Highway of the Great Divide was commenced from opposite Castle Mountain in this direction. At the same time the road from Windermere through the Sincluir Canyon was closo commenced and at the time of the outbreak of war a gap of only thirty miles separated the two roads. War put an end to construction, and a great washout destroyed several miles of the western end, so that the Project seemed to have been abandoned. Now, however, the Dominion Covernment has made an arrangement with the British Columbia Government by which the route of the road comes under the jurisdiction of the Dominion Parks, and a substantial appropriation has been allotted to finish the work. In this way there is every prospect of the early completion of what will be the most wonderful automobile road

Sinclair Pass, Highway of the Great Divide. Sinclair Canyon, Highway of the Great Divide.