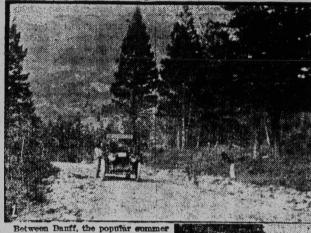

# Highway of the Great Divide

resort in the Canadian Pacific Rock waters of the great Columbia River, lies an Alpine ridge of spectacular beauty, forming of the Great Divide. This ridge is penetrated by two comparatively casy passes, the Simpson, and the Ver-million which lead into the Valley of the Kootenay River, a region abound-ing in game on account of its being well south of the main line of the well south of the main line of the Canadian Pacific Railway. Between the Kootenay River and the Columbia River is a small range of mountains through which the Sinclair Pass and Canyon provide an easy road. When the first surveys were made for an automobile road between Benff and Windermere it was planned to use the Simpson, Governor of the Hudson's Bay Company, who made this crossing in 1841. But the route over the Vermittion was found to be easier and at the same time more beautiful, and construction of the Highway of the Great Divide was commenced from opposite struction of the Highway of the Great Divide was commenced from opposite Castle Mountain in this direction. At the same time the road from Windermere through the Sincluir Canyon was closo commenced and at the time of the outbreak of war a gap of only thirty miles separated the two roads. War put an end to construction, and a great washout destroyed several miles of the western end, so that the Project seemed to have been abandoned. Now, however, the Dominion Covernment has made an arrangement with the British Columbia Government by which the route of the road comes under the jurisdiction of the Dominion Parks, and a substantial appropriation has been allotted to finish the work. In this way there is every prospect of the early completion of what will be the most wonderful automobile road