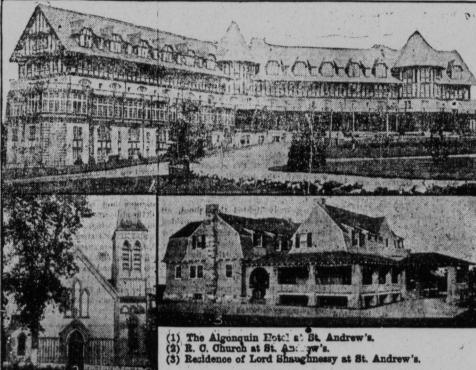

## A GLIMPSE OF ST. ANDREWS

(2) R. O. Onurch at St. 42: wws.

(3) Redidence of Lord Shaughnessy at St. Andrew's.

The Redidence of Lord Shaughnessy at St. Andrew's are unique. The club house on the goil grounds is sensely over the waves. From the Scotch. A vectoran devotee of the game, once said that Scotland's greatest contribution towards the welfare of mankind was the royal and ancient game.

Saint Andrew's By the Sea, New Brunswick, called after the patron saint of Scotland, is the home of many families of Scotch descent, and it is appropriate that the spot thus named should be possessed of golf courses as fine as any in the world. It is not exactly known when golf was first played at St. Andrew's, but the Algonquin Club came into existence in 1890. A club was firmly established here in 1896, and now St. Andrew's has the reputation of being the "Mecca of Golf." Hundreds of visitors from Canada and the United States flock hither annually and enjoy the glorious sport.