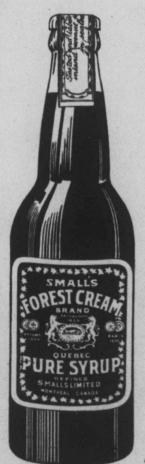

SMALL'S FOREST CREAM BUTTER in lithographed tins, and SYRUP in glass, have a clean, attractive appearance. No loss from leakage or fermentation. We are overcoming obstacle of high rate

of freight on these packages by shipping exclusive fourth class cars to all jobbing centers. Be the first to sell SMALL'S FOREST CREAM PURE QUEBEC SYRUP. It has a smack that lingers.

Above Represents Actual Size

Dozen costs \$2.40; Retails at 25c or 30c ea.

Ask your jobber also for Small's "Forest Cream," Pure Quebec Syrup. It has the true smack of the Maple Season