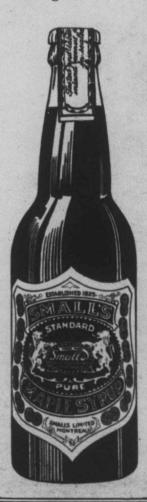

SMALL'S FOREST CREAM BUTTER in lithographed tins, and SYRUP in glass, have a clean, attractive appearance. No loss from leakage or fermentation. We are overcoming obstacle of high rate

of freight on these packages by shipping exclusive fourth class cars to all jobbing centers. Be the first to sell SMALL'S FOREST CREAM PURE QUEBEC SYRUP. It has a smack that lingers.

Above Represents Actual Size

Dozen costs \$2.40; Retails at 25c or 30c ea.

Ask your jobber also for Small's "Forest Cream," Pure Quebec Syrup. It has the true smack of the Maple Season