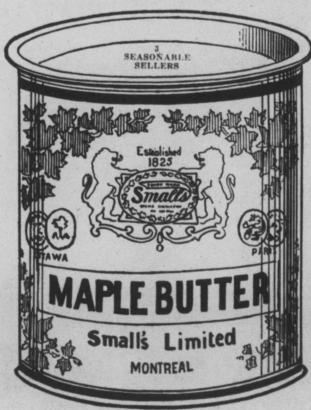

SMALL'S FOREST CREAM BUTTER in lithographed tins, and SYRUP in glass, have a clean, attractive appearance. No loss from leakage or fermentation. We are overcoming obstacle of high rate

of freight on these packages by shipping exclusive fourth class cars to all jobbing centers. Be the first to sell SMALL'S FOREST CREAM PURE QUEBEC SYRUP. It has a smack that lingers.