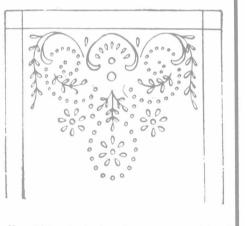

## FEBRUARY 12, 1914

No. 765.-A design for embroidering a cover for a pillow or cushion twenty-two inches square.

The flowers and leaves are designed to be worked in long and short stitch, or to be simply outlined. The seed pods are to be worked in solid embroidery, the stems and veins are to be outlined, and the stamens worked in French knots.

Tinted in fast colors on tan ticking 22x22 inches, with green duck back and mercerized floss to work, 40c.; or transfer pattern for 10c.

No. 610.-A design for an embroidered table or dresser scarf. Two ends fourteen inches wide are given.