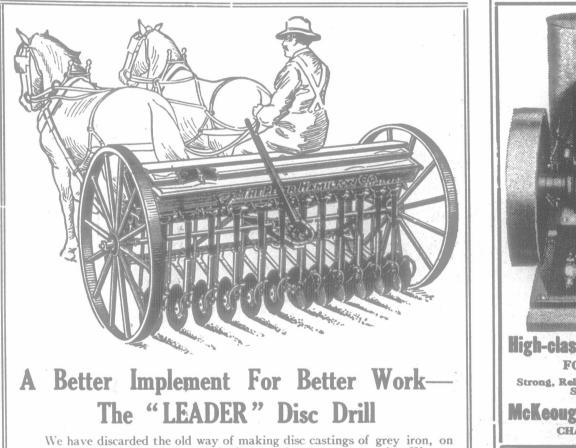

Stamped on best round thread white linen, 20 x 54 inches, 98c., or transfer pattern for 10c.

account of the weight and size required to get them strong enough. We use **Malleable Disc Castings** on the "LEADER," which means that we get the strength without the heavy draft. "LEADER" Discs will go through mud holes and trash that would clog up most other drills. Furthermore, matter how many stones you go over or what tough roots may get in the way, you will never have broken disc castings. In the "LEADER," the shields go well down to the bottom of the disc, depositing the seed right down in the furrows instead of merely dropping it anywhere behind the disc. The high-grade steel from which our discs are made ensures you greater durability. They run on chilled bearings lubri-cated from dust-proof hard oil compression cups. Write for booklet giving further facts.