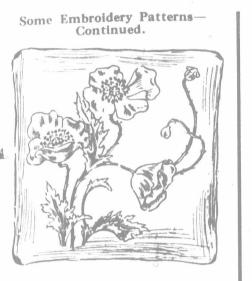

## Potatoes

ts. yielded last per acre. list of s. Sackville, N.B.

One dozen of 12-yard skeins of mercerized floss in two sizes, 20c.

No. 772 - A design of the poinsetta flowers and leaves for a table cover 36 inches in diameter.

The embroidery can be done in long and short stitch for the flowers and leaves, with the veins of the latter as well as the stems worked in outline stitch, while the flower centers are made of French knots; or the embroidery may all be done in the outline stitch with heavy H.

772 Conterpiece.--36 inches, stamped and tinted on gray Linene, with mercerized flow to work, 60c., or transfer pattern for loc.

THE

TIE

BIND

Address all orders to the Pattern Departmen of this pater; be sure to give name and post-office address. Many for-get to d this. SOLD BY ALL JOHN DEERE PLOW CO. DEALERS.