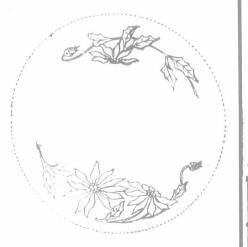

## Potatoes

ts. yielded last per acre. list of s. Sackville, N.B.

One dozen of 12-yard skeins of mercerized floss in two sizes, 20c.

No. 772 - A design of the poinsetta flowers and leaves for a table cover 36 inches in diameter.

The embroidery can be done in long and short stitch for the flowers and leaves, with the veins of the latter as well as the stems worked in outline stitch, while the flower centers are made of French knots; or the embroidery may all be done in the outline stitch with heavy H.

772 Conterpiece.--36 inches, stamped and tinted on gray Linene, with mercerized flow to work, 60c., or transfer pattern for loc.

THE

TIE

BIND

Address all orders to the Pattern Departmen of this pater; be sure to give name and post-office address. Many for-get to d this. SOLD BY ALL JOHN DEERE PLOW CO. DEALERS.