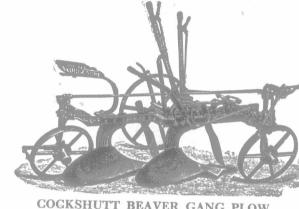

JANUARY 20, 1916

COCKSHUTT BEAVER GANG PLOW

Three horses and a half-grown boy can do more and better plowing with this light-draft Gang than two good men with four horses and two walking plows. There's your chance to make money! The levers

are very easy to operate, and they give absolute control of your plow and its work on up-and-down or stubborn ground. A perfect giant for strength. Supplied in various bottoms, also with Knife or Rolling Colter or Jointer, as desired.