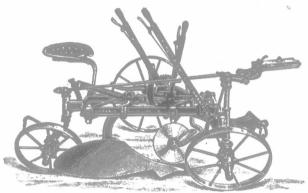

COCKSHUTT ONTARIO FOOTLIFT SULKY

Here's a plow that a boy can do a man's work with, it's so easy to use. A slight pressure on the foot lever brings the mould board out of the furrow or sets it to work again. Or, you can set it to rise automatically if working in rough ground.

It's a pleasure to use the Ontario Footlift Sulky-it gives uniform plowing in any kind of soil, meaning uniform growth and ripening of crops. Fitted with either wide or narrow bottoms, and either Knife Colter, Rolling Colter or Jointer, as desired.