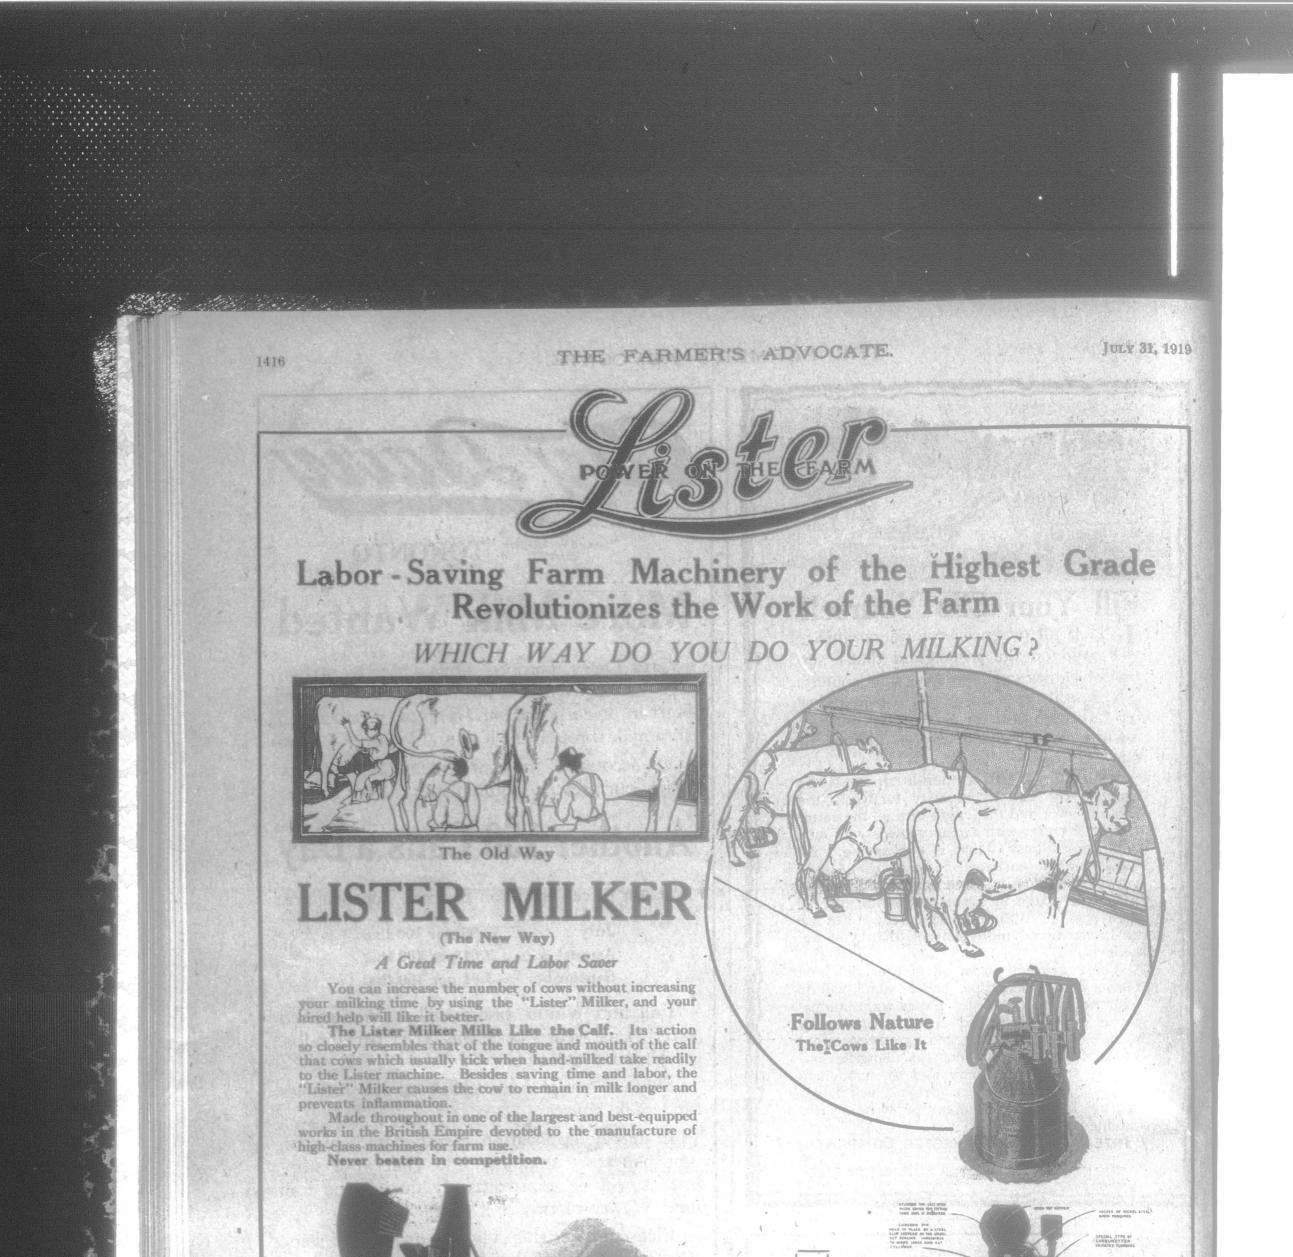

## The "Lister" Ensilage Cutter

Lister Ensilage Cutters are noted for their easy operation, capacity, durability and safety.

Long bearings of **high grade anti-friction** metal ensure a big measure of satisfaction.

The service of this machine plays an important part in upholding the good name of "Lister" Products.

Consult a "Lister" agent in your district, or write to Dept. G. for full information.

for dependable service and wearing qualities which is associated with British manufacture throughout the world. 2, 3, 5, 7 and 9 h.-p.—Standard Hopper Cooled, throttle governed, automatically lubricated and equipped with high tension magneto. Constructed by special means to meet your special needs. Simple—easy to