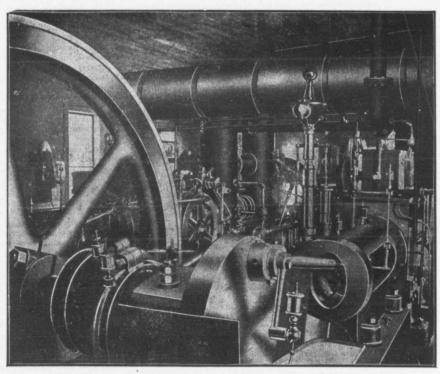

## Water Works Pumps High Duty

Horizontal double acting crank and flywheel plunger pump built by us for Glace Bay, N. S.

Important factors in the selection of this type of pumping engine are simple construction, relatively small initial cost and low expense for maintenance and repairs. This and other similar pumps described in Bulletin 400.