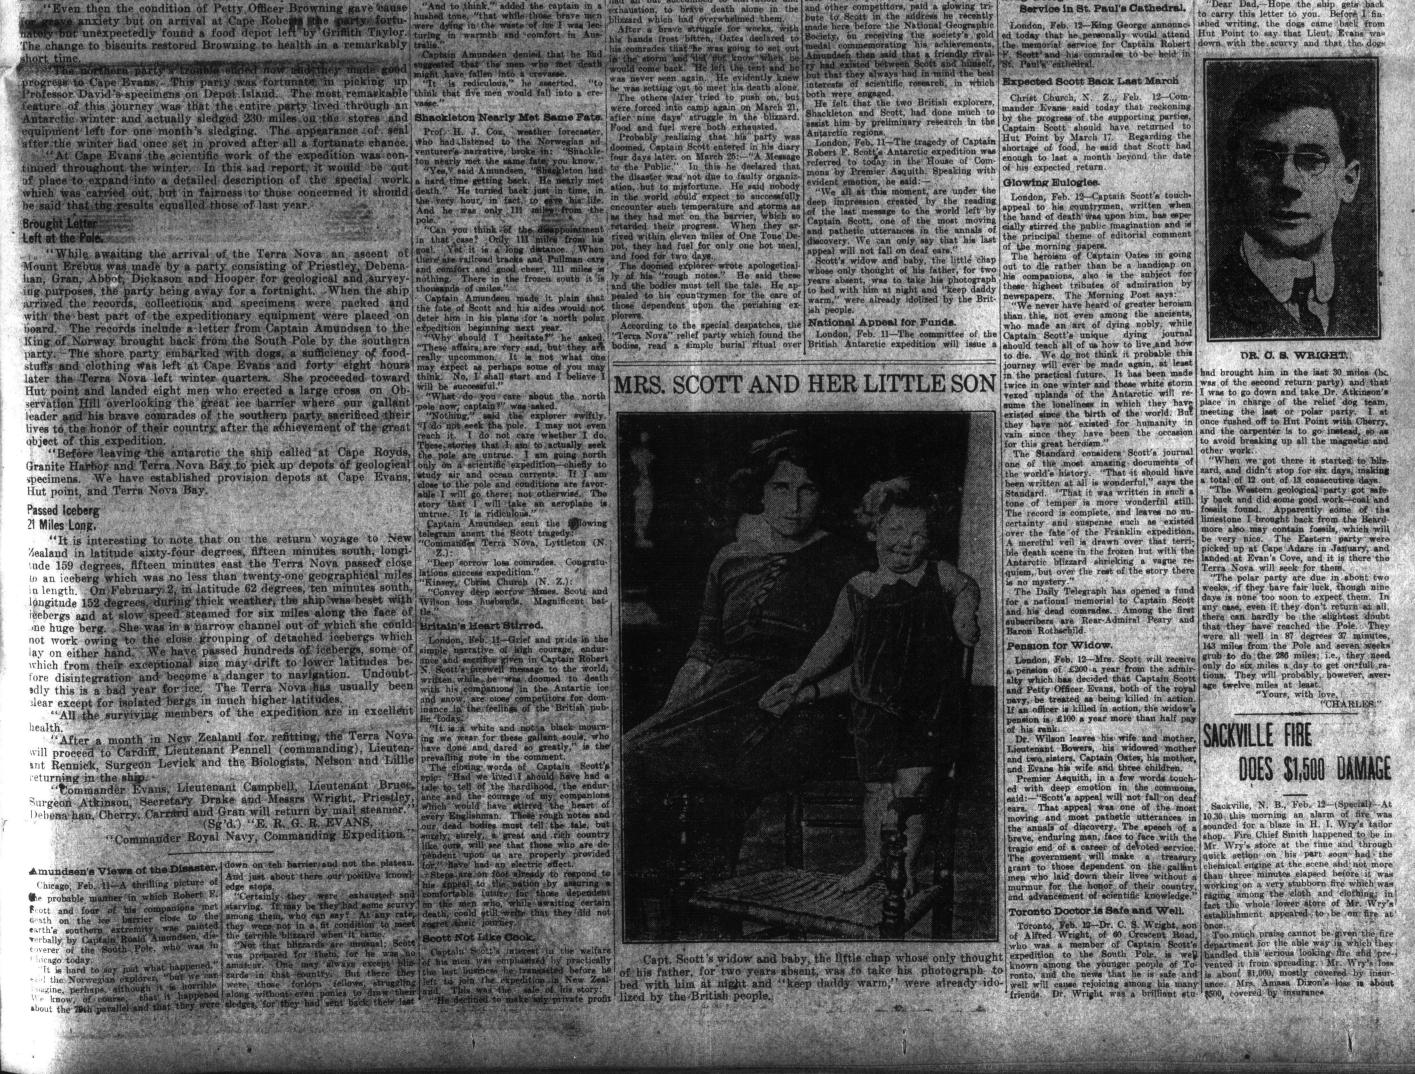

## TERRIBLE HARDSHIPS OF BRITISH EXPLORERS

One Party of Scott Expedition Lived MRS, SCHIT [N Over Six Months in Snowdrift

Suffered Tortures With Light Clothing and Short of Provisions—Amundsen's Letter Planted at South Pole Found on Body of Heroic Commander—Britain Stunned at the Tragedy, and Families of Victims Will Be Cared For-Amundsen Describes in Graphic Manner the Terrible Ice Is Aboard Steamer for New Fields Where Disaster Occurred.