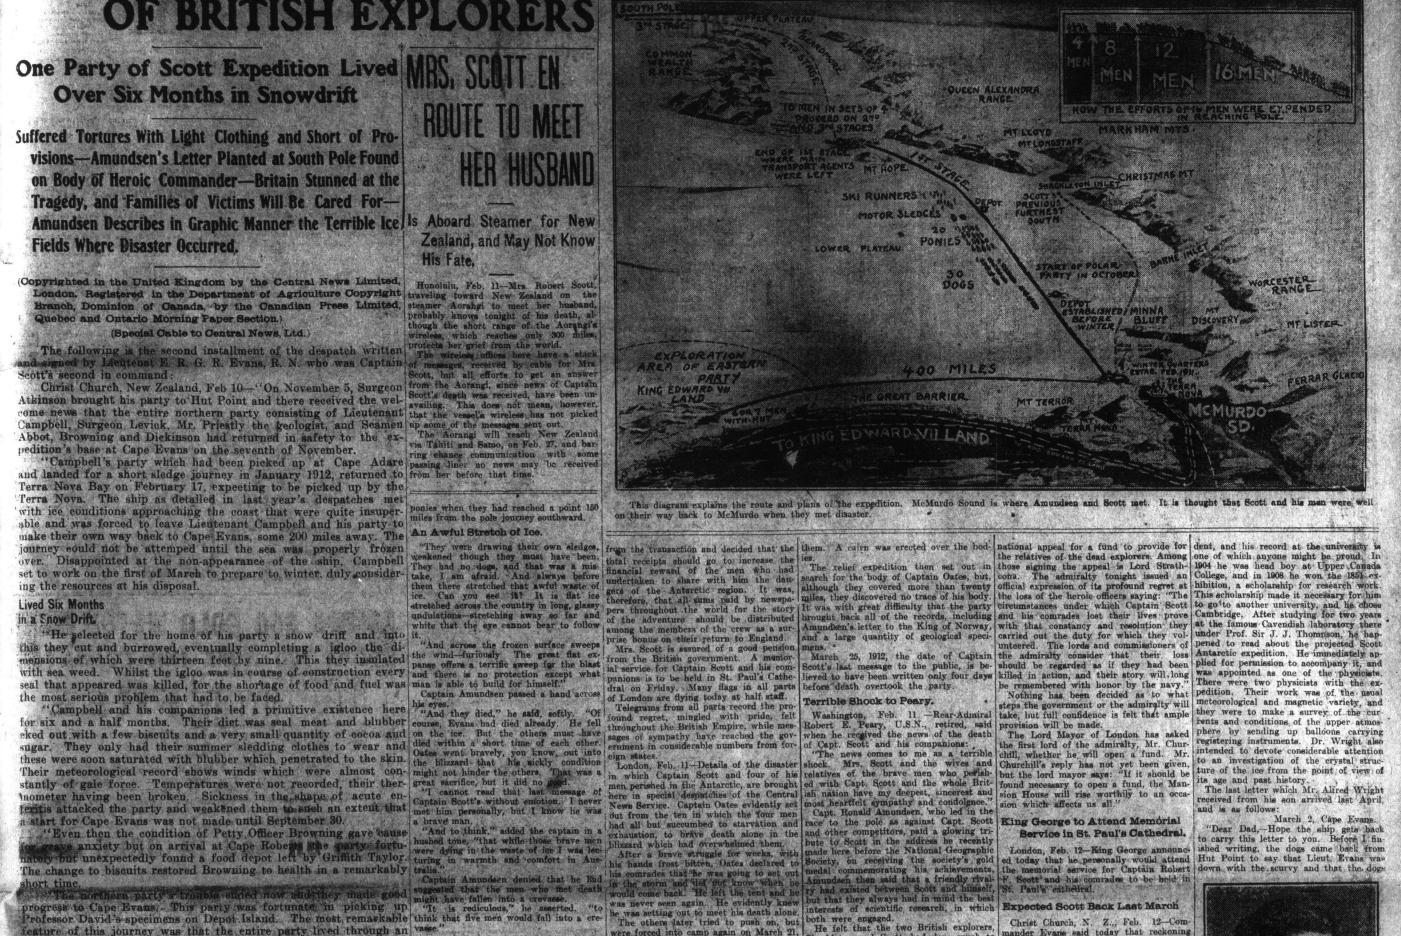

## TERRIBLE HARDSHIPS OF BRITISH EXPLORERS

One Party of Scott Expedition Lived MRS, SCHIT [N Over Six Months in Snowdrift

Suffered Tortures With Light Clothing and Short of Provisions—Amundsen's Letter Planted at South Pole Found on Body of Heroic Commander—Britain Stunned at the Tragedy, and Families of Victims Will Be Cared For-Amundsen Describes in Graphic Manner the Terrible Ice Is Aboard Steamer for New Fields Where Disaster Occurred.

Zealand, and May Not Know

HOW CAPT. SCOTT AND PARTY REACHED SOUTH POLE