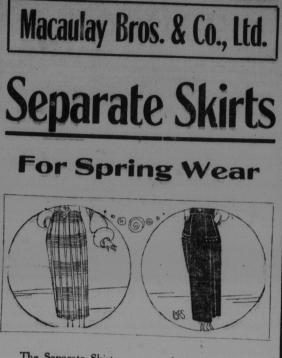

NNUAL BANQUET

OF PORTLAND LODGE

The Separate Skirts we are showing this season are particularly stylish and have a tone of smartness to them that is seldom equalled. These include:

New Tweed Skirts in a pretty shade of brown, \$13.50.

Smart Plaid Skirts in light and dark shades. \$9.50, \$18.00, \$24.00, \$30.00.

Accordion Pleated Skirts in beautifully blending plaids, \$33.00.

Jersey Skirts in a variety of shades, \$12.75.

Navy Serge Skirts, trimmed with buttons. \$18.00.

Navy and Black Velour Skirts of excellent quality, \$18.00

A large variety of Suits and Coats is also at your disposal.

Mantle Room, 2nd Floor.

**DELICIOUS AFTER-DINNER MINTS** 

Easter

Recent Arrivals Have Added Much Interest and Brilliancy To Our Displays of Most