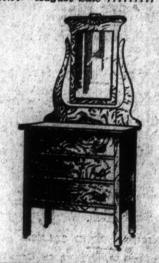

This Dresser \$6.95 Dresser, in surface oak, golden finish, three large drawers, brass trimmed, back fitted with beveled plate mirror. Regular price \$11.50. August Sale . . . . . . 6.85