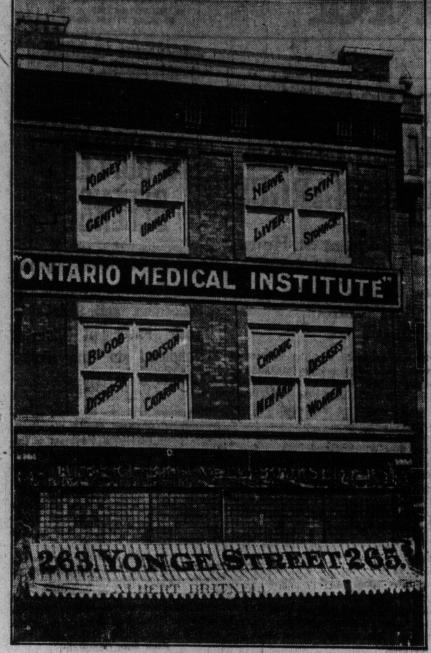

### SALVARSAN OR 606

the most MARVELOUS Specific for BLOOD POISON—SYPHILIS—in all its terrible complications. Sufferers from FITS, PREMATURE DECAY, VARICOCELE, LOST VITALITY, EMISSIONS, and all the effects of overstudy, EXCESSES and Indiscretions successfully treated. CONSULTATION FREE. Personal or by Letter. Medicine mailed to all parts of Canada.

ONTARIO MEDICAL INSTITUTE

Disbrow and Other Motor Car Racers Will Try for Records on the Exhibition

BLOOD-POISON AND ALL ITS TERREBLE COMPLICATIONS CAN

NOW BE CURED.

The efficacy of this marvelous specific for Blood-Poison, Syphilis—constitutional or acquired—has been endorsed by the Rockefeller Institute, the leading hospitals and highest Medical Authorities of America and Europe. Every those recently run at Old Contact. The efficacy of this marvelous specific for Blood-Poison, Syphilis—constitutional or acquired—has been endorsed by the Hockefeller Institute, the leading hospitals and highest Medical Authorities of America and Europe. Every man and woman suffering from Blood-Poison, or any of its effects, such as eye, ear, mouth, throat, tongue, skin troubles, etc., ought to know that with the aid of this marvelous remedy they are now curable.

The ONTARIO MEDICAL INSTITUTE, 263-265 Yenge St., Toronto. 248tf thieves, and the old verse of the "forty" flags. Then there are the members of the French Academy known as the "forty" immortals; and the old slang for "going some" was "going like forty."