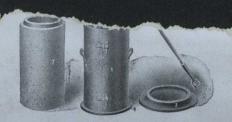

View of complete Mould for 1909, with section broken out showing bottom ring which makes telescopic joint. The Moulds, which are made of heavy steel plate, with three hinges and latches, make tile 30 inches long. Sizes from 4 inches to 48 inches. Write for new prices.