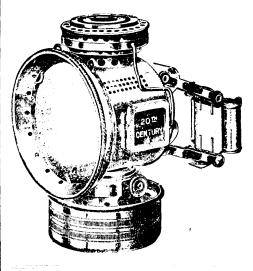

# 20th Century & & Bicycle Headlight

The Neatest, Brightest, Most Stylish and least troublesome of all lights for the wheel.

Nickel and Japanned, \$3.50; Aluminum, \$4.50
ON SALE EVERYWHERE

"Fits Like a Glove."
THOMSON'S