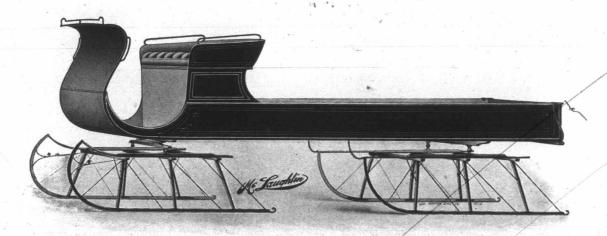

## No. 210 Bent-Front Delivery Sleigh

AN UP-TO-DATE sleigh for up-to-date merchants; style is correct, construction the very best, painting is attractive, price is right, and last, but not least, the driver can keep warm and comfortable.

BODY

Bolted pattern; 7 feet 6 inches by 38 inches inside from front of seat to rear end; 17 inches underneath seat; sills bent in one piece; dash good height, making a very warm front; drop end gate full width; band-iron strips on top edge and on bottom inside.

PAINTING

Body and gear bright red, plain striping.

Note-Supplied regularly with solid bar side-draft shafts. Complete with nickel line rail.