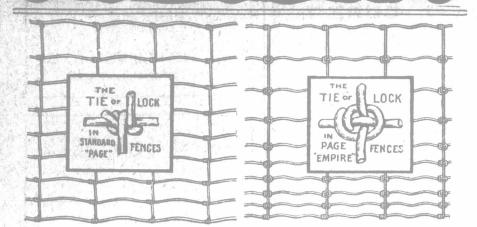

## Page Fences Wear Best Because

Wire is double strength. Wire is coiled—not crimped. It has twice the elasticity. Wire is not injured at joints. Joints cannot slip—see cut of lock. Superior quality galvanizing.

Page Fences are painted WHITE—this is our trade-mark; don't rust and are easily seen. Two styles: The old reliable "Page" with continuous wrapped stay, or the "Page Empire" with straight stay. In medium weight or extra heavy—all No. 9.