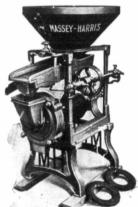

# Massey-Harris GRINDERS

Two Styles--Five Sizes  $6\frac{1}{2}$  to  $10\frac{1}{2}$ -in. Burrs

Scientific Design---Substantial Construction

Patent Quick-Relief Lever Safety Break Pin

Positive Adjustment for grinding fine or coarse

Improved Device for raising and lowering the Feed Spout

Burrs are especially hard

Perfectly balanced and Bearings are well babbitted, ensuring smooth and easy running