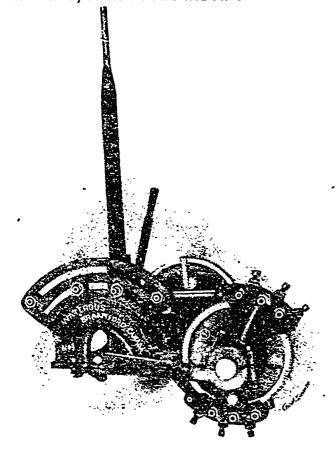

### NOTE OUR NO. 2 SET WORKS, 4 INCH FACE CUT STEEL RATCHET, PAWLS FULL WIDTH OF WHEEL FACE