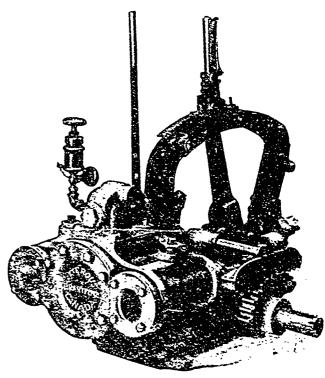

### WATEROUS STEAM SETTER

Will increase cut from five to ten per cent. Acts instantly, never tires. Steam is supplied by telescope pipes, the main pipe fixed under carriage and pipe piston attached to carriage and connected to setter by steam and exhaust pipes.