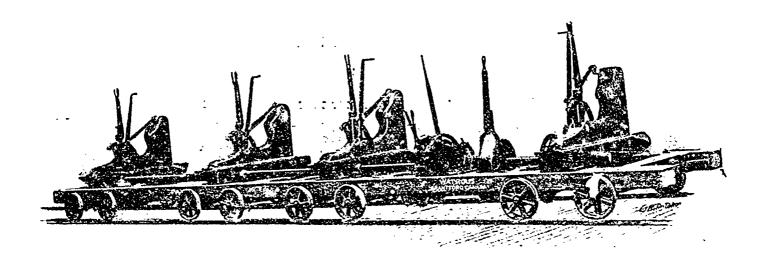

# The Waterous Cast Steel Carriage

Practically unbreakable. Will stand the hardest Nigger Pounding. Frames of Oak. Upper sides faced with steel. Ends of side timbers fitted with steel plates and strongly supported to cross girts by corner brackets.

FOUR BLOCK CAST STEEL CARRIAGE WITHOUT AUTOMATIC COUPLER.