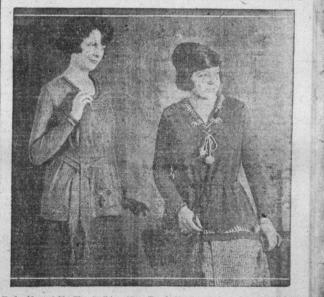

## Embroidery Adds The Striking New Touch To Sweaters And It Adds Also Charming Color In Warm Tones For The Winter Season.

nodesty than they seem to possess so that the long oval or V shaped neck