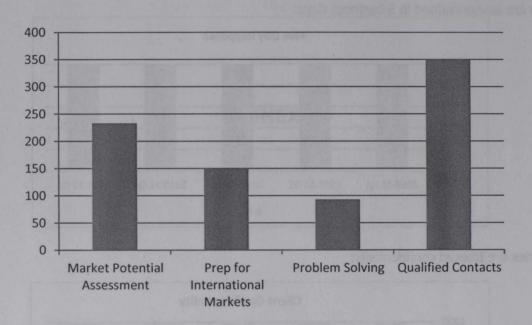

## **Responses by Key Service type**

Qualified contacts and Market Potential Assessments constitute the majority of the responses, making up 42.30% and 28.24% respectively. This represents a similar ratio to the number of services delivered for which a survey was sent (42.65% and 28.36%). Preparation for International Market services made up 18.18% of responses, but 20.08% of surveys sent. Problem Solving accounted for 11.27% of responses and 8.92% of surveys sent.