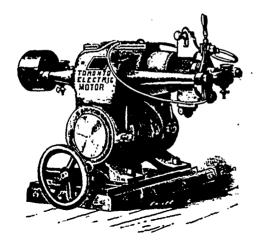

## Electric Motors

## PRINTING OFFICES

An Electric Motor is the ideal power. We offer Motors of the best class at lowest rates, ranging from \$60 for a Half Horse Power up to \$500 for Eleven Horse Power.

We have used Electric Motors in our Foundry for over two years, running constantly 55 hours per week, and have not expended \$5 for repairs.

Write for prices, stating power required, voltage of current to be used, and whether supplied by street car line or otherwise.

Toronto Type Foundry

Toronto and Winnipeg