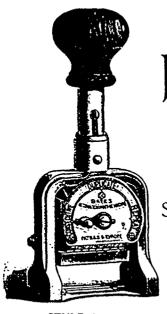

## BATES' AUTOMATIC Numbering Machine

(DIAL SETTING MOVEMENT)

CONSECUTIVE, DUPLICATE AND REPEATING -OPERATION-

STEEL FIGURES - - - PERFECT PRINTING ABSOLUTELY ACCURATE WORK

STYLES OF FIGURES

STYLE A

STYLE E

STYLE F

STYLE G

12345

12345

12345

12345

4 WHEELS, NUMBERING FROM 1 TO 9,999

\$20.50

5 WHEELS, NUMBERING FROM 1 TO 99,999 6 WHEELS, NUMBERING FROM 1 TO 999,999

TORONTO TYPE FOUNDRY, Toronto & Winnipeg