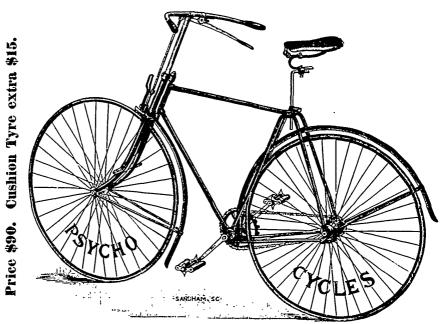

## Price \$125.00

The "Psycho" Safety .

## SPECIFICATIONS.

Best 3 inch moulded steel backs, adjustable spring. adjustment with improved chain and 54 inch. Patent steel tube frame with spring Garford saddle New improved \$ inch equal wheels, geared pillar. brake. seat plunger and pedals. mproved ŝ õ handle Sall