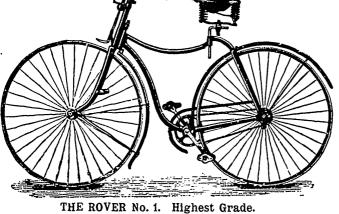

TYPE XIII.—Black Prince. Weight, 43 lbs.

SEND FOR SPECIAL BICYCLE CATALOGUE, THE LARGEST IN AMERICA-FREE Canadian Agents for Starley Bros., Coventry, "The Psycho." J. K. Starley & Co., Coventry, "The Rover;" Humber & Co., Beeston, "The Humber;" Manufacturers of "The Dominion."