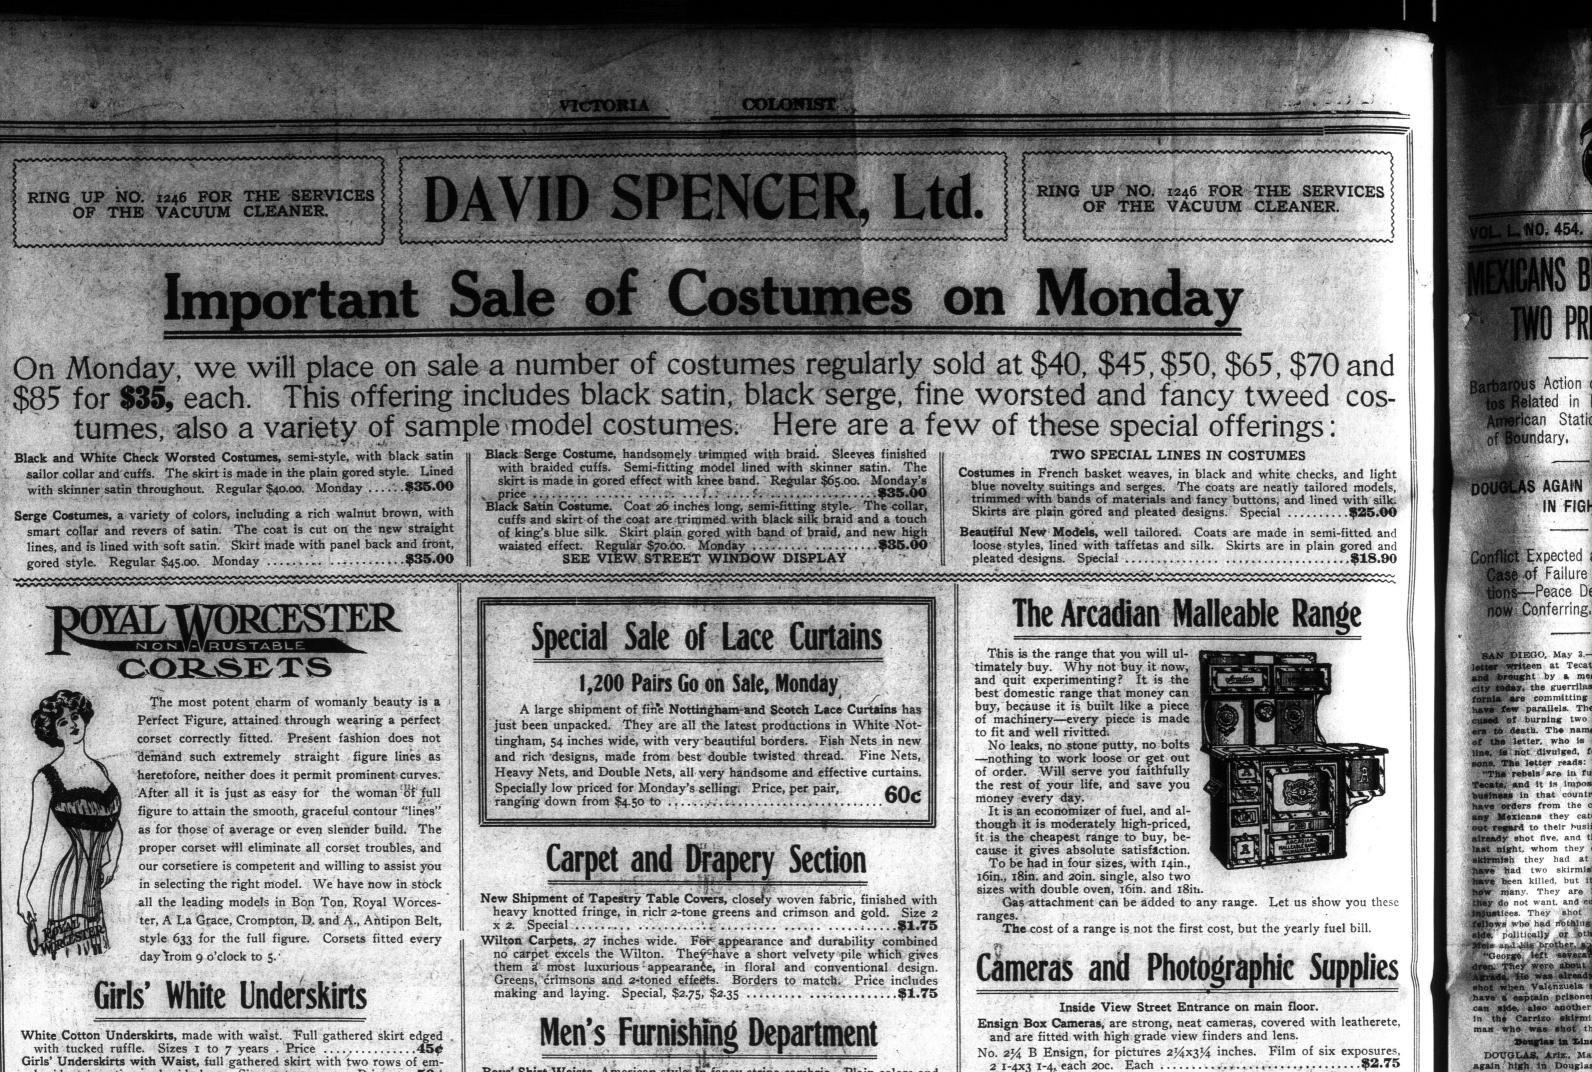

No. 34A Ensign Folding Camera, takes the popular size 31/4x41/4 inches. and is sold at a much lower price than any camera of equal quality It is fitted with strong leather bellows, nickle fittings, Simplex auto-