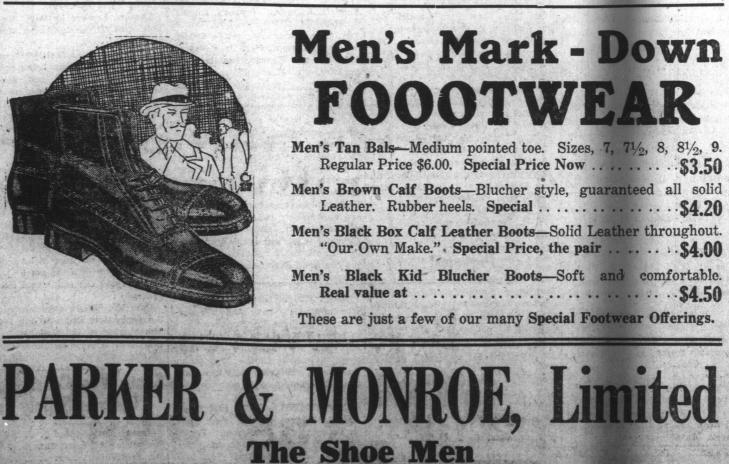

## EVERY PAIR A GENUINE BARGAIN.

| Ladies' Fawn Kid Dress Footwear, fancy Sally Strap, Louis Heels-<br>Special                  |
|----------------------------------------------------------------------------------------------|
| Ladies' Grey Suede Dress Shoes, fancy Strap, medium rubber heels. A real<br>bargain          |
| Other Styles in Grey and Fawn Footwear, at such popular prices as-<br>\$3.00, \$3.50, \$4.00 |
| Ladies' Patent Dress Footwear, medium and low heels; all newest styles and<br>models, at     |
| Lots of other styles to pick from                                                            |