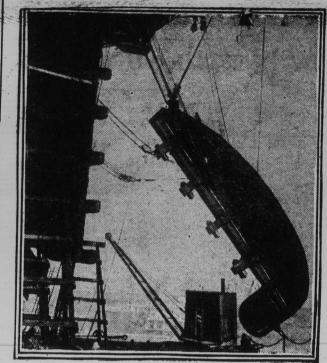

### Compare Size With Derrick Work House

CYCLOPEAN STEERING PIECE SWUNG INTO PLACE Giant 55-ton rudder being fitted to the stern of the transatlantic Cunarder Berengaria at Southampton. The huge steering piece was specially made in