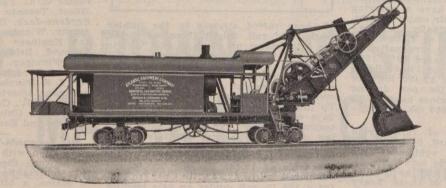

## THE NEW ATLANTIC STEAM SHOVEL SIMPLE - STURDY

For heavy or light digging. No chain troubles. Few repairs. Not top heavy. Saves fuel.