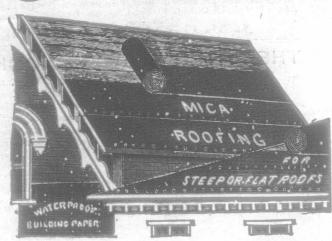

ped

OSHAWA, UNT.

00 oofing on all your laper than Shi Water Pre Ca

0 che 5

-RAPIDLY TAKING THE PLACE OF SHINGLES. Is put up in rolls of 108 square feet each, 36 feet long by 3 feet wide, and cost 24c. per square foot, thus affording a light, durable and inexpensive roofing suitable for buildings of every description, and can be laid by ordinary workmen. One man will lay ten square in a day, which brings the cost of Mica Roofing about 75c. per square cheaper than shingles. Special terms to dealers who buy our Mica Roofing to sell again. Orders and correspondence answered promptly. HAMILTON MICA ROOFING CO. Office-101 Rebecca Street, HAMILTON, ONT.