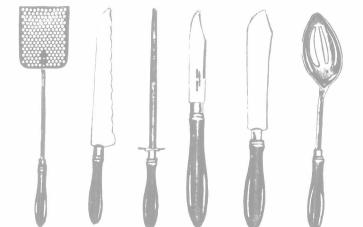

391

SET STAGHORN CARVERS. High-class goods. First quality of steel, and staghorn handles and handsome nickel mounting. These carvers will retail at \$3.50 to \$5.00 per set. 4 new subscribers.

A COMPLETE KITCHEN EQUIPMENT. A UTENSIL FOR EVERY PUR-**POSE.** All made of the highest grade of crucible steel, carefully tempered, ground and polished by the latest improved process. Rubberoid finished hardwood handles, mounted with nickel-plated ferrules. Now is your opportunity to supply your kitchen with a complete cutlery outfit. All six articles sent to any subscriber for sending in only 1 strictly new sub-