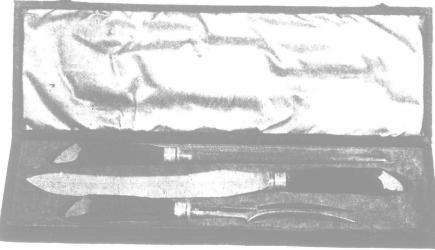

391

SET STAGHORN CARVERS. High-class goods. First quality of steel, and staghorn handles and handsome nickel mounting. These carvers will retail at \$3.50 to \$5.00 per set. 4 new subscribers.

A COMPLETE KITCHEN EQUIPMENT. A UTENSIL FOR EVERY PUR-**POSE.** All made of the highest grade of crucible steel, carefully tempered, ground and polished by the latest improved process. Rubberoid finished hardwood handles, mounted with nickel-plated ferrules. Now is your opportunity to supply your kitchen with a complete cutlery outfit. All six articles sent to any subscriber for sending in only 1 strictly new sub-